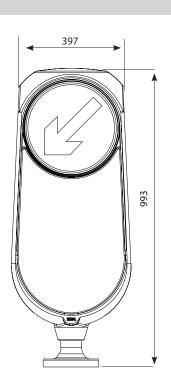

l bollard fixing studs and fittings.

#### LIGHTING EQUIPMENT

Light engine featuring long life LED'S.

#### **OPTIONS**

- Baselight installation adaptor for most industry bases.
- Retention socket.
- Double sided.
- Black body.
- Photocell.

- Anti graffiti coating.
- 240volt ac.
- 24volt ac.

















**PLAIN** 

Further advice on the WEEBOL PLUS including specific installation requirements is available from IPL group.

Measurements and weights are approximate. The designs are the property of Innovative Products Ltd (IPL group) and may not be reproduced without express permission. Innovative Products reserve the right to amend specifications or to withdraw models without prior notice. © November 2016.

nga. nga. nga. nga.



ROAD PRODUCTS

www.iplgroup.com



### **DIMENSIONS**







#### **RELATED PRODUCTS**



**Transition Casting** 



**Retention Socket** 



Global baselight without light unit

## **PACKAGING DETAILS**

| Product     | Weight | Packing | Dimensions      | Pack Quality |
|-------------|--------|---------|-----------------|--------------|
| Weebol Plus | 10kg   | Carton  | 109 x 21 x 40cm | 1            |

Further advice on the WEEBOL PLUS including specific installation requirements is available from IPL group.

Measurements and weights are approximate. The designs are the property of Innovative Products Ltd (IPL group) and may not be reproduced without express permission. Innovative Products reserve the right to amend specifications or to withdraw models without prior notice. © November 2016.