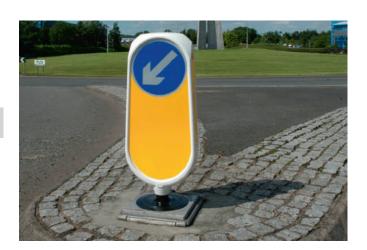

#### **DESCRIPTION**

The Weebol Plus is a full sized, 300mm trans-illuminated sign on a fully retro-reflective bollard, offering outstanding visibility by day and by night. Consuming only 7 watts\*, the sign is illuminated to 175cd/m². with superb uniformity conforming with L2 BS12899 for trans-illuminated signs.

#### CONSTRUCTION

**Body** 

One piece, rotationally moulded, medium density polyethylene, self colour white. 4mm nominal wall thickness.

**Graphics** 

Single aspect 3M Diamond grade reflective sign face on front only, set into moulded rebates, with rebated amber diamond grade side panels. Optional rear aspect.

**Base Conversion** 

Cast LM6M marine grade alloy, acid cleaned, chromate primed and polyester powder coated black. Cast-in stainless steel bollard fixing studs and fittings.