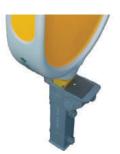

#### **DESCRIPTION**

The Weebol Plus is a full sized, 300mm trans-illuminated sign on a fully retro-reflective bollard, offering outstanding visibility by day and by night. Consuming only 7 watts\*, the sign is illuminated to 175cd/m². with superb uniformity conforming with L2 BS12899 for trans-illuminated signs.

**Base Conversion** 

Cast LM6M marine grade alloy, acid cleaned, chromate primed and polyester powder coated black. Cast-in stainless steel bollard fixing studs and fittings.

#### **RELATED PRODUCTS**

**Transition Casting** 

**Retention Socket** 

Global baselight without light unit