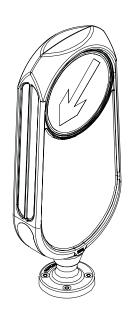

#### **DESCRIPTION**

The Weebol Plus is a full sized, 300mm trans-illuminated sign on a fully retro-reflective bollard, offering outstanding visibility by day and by night. Consuming only 7 watts\*, the sign is illuminated to 175cd/m². with superb uniformity conforming with L2 BS12899 for trans-illuminated signs.

#### CONSTRUCTION

**Body** 

One piece, rotationally moulded, medium density polyethylene, self colour white. 4mm nominal wall thickness.

**Graphics** 

Single aspect 3M Diamond grade reflective sign face on front only, set into moulded rebates, with rebated amber diamond grade side panels. Optional rear aspect.