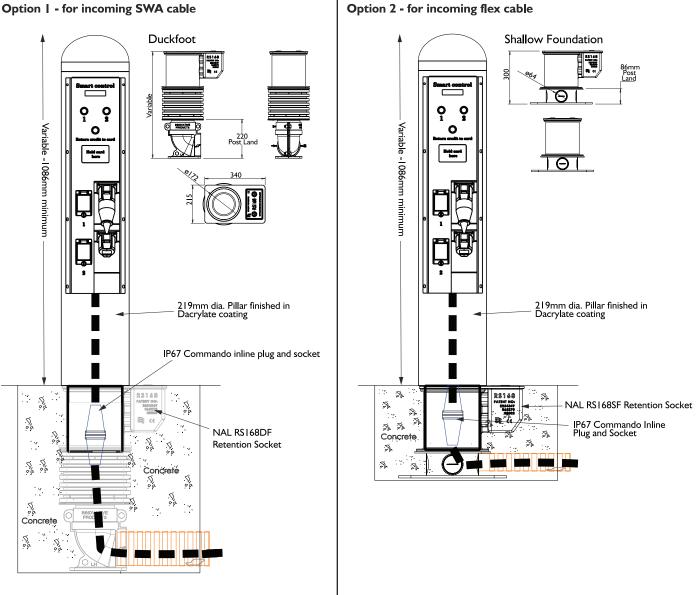

#### Product Specification

Π

D

Pillars will incorporate a MID approved smart meter. The system will use Premos software for the charging and discharging of smart cards. The software will allow the user to monitor electricity usage in Kwh or time mode

Each socket outlet will have its own smart meter channel

Pillars will be available in 16amp, 32amp and 63amp options

All pillars will be installed in the NAL Retention System

All pillars will be fully de-mountable

group

Pillars will be finished to the customers requirements

Pillars will be supplied to the above specification by NAL Ltd