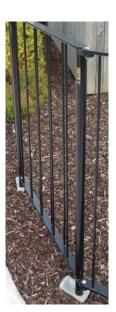

Versatile Lee railing and RS sockets facilitate corners and radius bends.

Versatile utility railing to suit both town and rural landscape, new developments and upgrades of existing streetscapes.

### features...

Strong galvanised steel post construction with black polyester powder-coated finish as standard. Design allows for easy installation on curves and gradients. This railing is removable when used with RS48 socket.