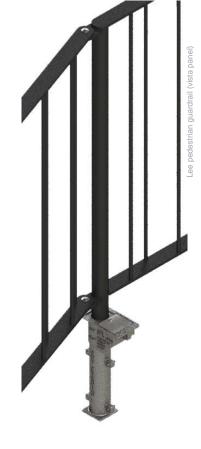

## Lee railing fixed & removable installation option

041-9832591 | info@ipl.ie | www.iplgroup.com

Removable pedestrian guardrails may be used for easy maintenance and replacement of damaged panels in high-risk knockdown areas.

Versatile Lee railing and RS sockets facilitate corners and radius bends.

Versatile utility railing to suit both town and rural landscape, new developments and upgrades of existing streetscapes.

### features...

Strong galvanised steel post construction with black polyester powder-coated finish as standard. Design allows for easy installation on curves and gradients. This railing is removable when used with RS48 socket.

### options...

Vista high visibility panels Panel design and construction to BS 7818 (in accordance with NRA requirements) Galvanised version Customer colour requirements RS socket (for removable & locking option)