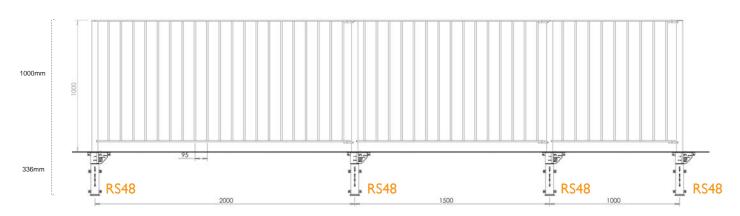

| Lee railing (code)     | fullLPGR | MADE IN IRELAND                         |
|------------------------|----------|-----------------------------------------|
| Height (above ground): | 1000mm   | (Panel lengths 2M / 1.5M / 1M available |
| Depth (below ground):  | 336mm    |                                         |
| Diameter (core post):  | Ø48mm    |                                         |
| Total Weight:          | n/a      |                                         |
| RS socket option:      | RS48     |                                         |