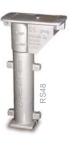

# THE INTELLIGENT FOUNDATION FOR POST INSTALLATION

Versatility & foresight: Specifying the use of RS sockets anticipates the expected installation demands, maintenance needs and lifecycle of the post. www.retention-system.com

| Lee railing (code)     | fullLPGR | MADE IN IRELAND                         |
|------------------------|----------|-----------------------------------------|
| Height (above ground): | 1000mm   | (Panel lengths 2M / 1.5M / 1M available |
| Depth (below ground):  | 336mm    |                                         |
| Diameter (core post):  | Ø48mm    |                                         |
| Total Weight:          | n/a      |                                         |
| RS socket option:      | RS48     |                                         |