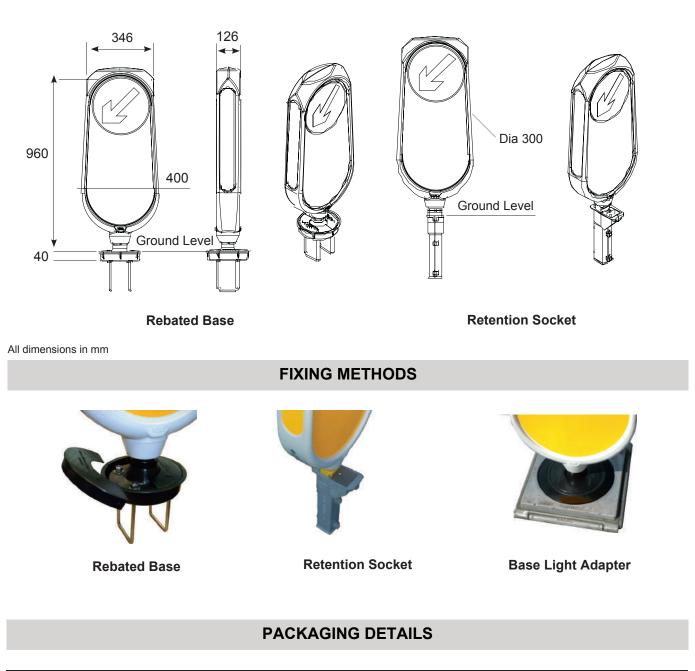

### CONSTRUCTION

BodyOne piece, rotationally moulded medium density polyethylene, self colour white. 4mm<br/>nominal wall thickness.GraphicsSingle aspect 3M Diamond grade reflective sign face on front only, set into moulded rebates<br/>with rebated amber diamond grade side panels. Optional rear aspect.MountingM12 stainless steel foundation anchors with injection moulded polyproylene rebate housing<br/>and two part cover.

N/A - Reflective only.

OPTIONS

Available with black body. Retention socket foundation. Baselight installation adaptor. Double sided available.

Further advice on the WEEBOL including specific installation requirements is available from IPL group. Measurements and weights are approximate. The designs are the property of Innovative Products Ltd (IPL group) and may not be reproduced without express permission. Innovative Products reserve the right to amend specifications or to withdraw models without prior notice. © November 2016.