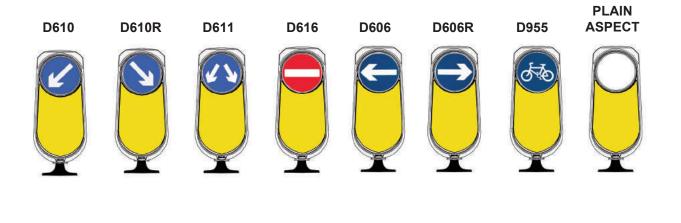

### CONSTRUCTION

BodyOne piece, rotationally moulded medium density polyethylene, self colour white. 4mm<br/>nominal wall thickness.GraphicsSingle aspect 3M Diamond grade reflective sign face on front only, set into moulded rebates<br/>with rebated amber diamond grade side panels. Optional rear aspect.MountingM12 stainless steel foundation anchors with injection moulded polyproylene rebate housing<br/>and two part cover.