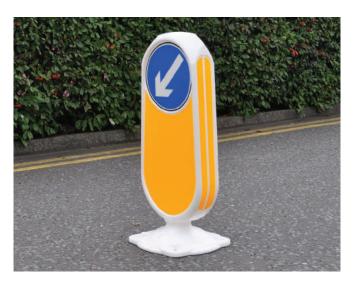

### **DESCRIPTION**

A single piece moulded retro-reflective bollard with integral flexing feature, in either single or dual aspect. Recessed graphics and a flex point positioned to avoid panel creasing helps minimise damage during an impact.

### CONSTRUCTION

**Body** 

Single piece, rotationally moulded using UV stabilised linear low density polyethylene with easy clean surface treatment.

**Graphics** 

A 300mm diameter aspect in microprismatic retro-reflective material. All reflective panels meet the requirements of BS EN8408:2005.

Mounting

The multi fixing system allows direct mounting to a flat surface, to Simmonsigns CABEX unit, to a NAL Socket and to most other manufacturer's bases.