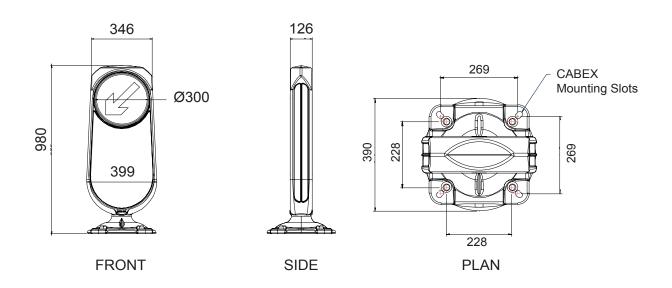

a flat surface, to Simmonsigns CABEX unit, to a NAL Socket and to most other manufacturer's bases.

# LIGHTING EQUIPMENT

N/A - Reflective only.

## **OPTIONS**

Available in single or dual aspect. Body available in white or black. Sign face options, listed below.



<sup>\*</sup> Dft approval is required for certain applications.

Further advice on the WEEBOL FLEX including specific installation requirements is available from IPL group.

Measurements and weights are approximate. The designs are the property of Innovative Products Ltd (IPL group) and may not be reproduced without express permission. Innovative Products reserve the right to amend specifications or to withdraw models without prior notice. © November 2016.









group

ROAD PRODUCTS

www.iplgroup.com



# **DIMENSIONS**



# **FIXING METHODS**



# **PACKAGING DETAILS**

| Product               | Weight | Packing                     | Dimensions        | Pack Quantity |
|-----------------------|--------|-----------------------------|-------------------|---------------|
| Weebol Flex Singles   | 8kg    | Heavy duty polyethylene bag | 112 x 40 x 40 cm  | 1             |
| Weebol Flex<br>Pallet | 138kg  | Shrink wrapped on pallet    | 120 x 80 x 175 cm | 16            |

Further advice on the WEEBOL FLEX including specific installation requirements is available from IPL group.

Measurements and weights are approximate. The designs are the property of Innovative Products Ltd (IPL group) and may not be reproduced without express permission. Innovative Products reserve the right to amend specifications or to wit