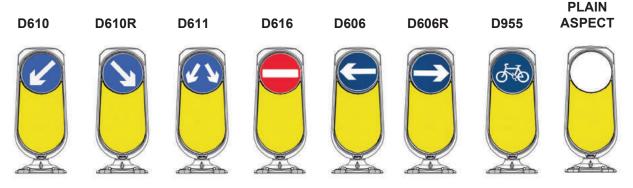

## **OPTIONS**

Available in single or dual aspect. Body available in white or black. Sign face options, listed below.

<sup>\*</sup> Dft approval is required for certain applications.

Further advice on the WEEBOL FLEX including specific installation requirements is available from IPL group.