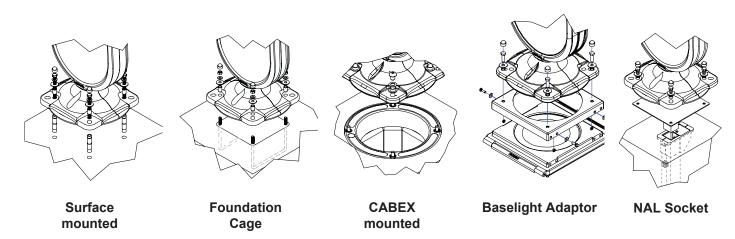

Mounting

The multi fixing system allows direct mounting to a flat surface, to Simmonsigns CABEX unit, to a NAL Socket and to most other manufacturer's bases.

# **FIXING METHODS**