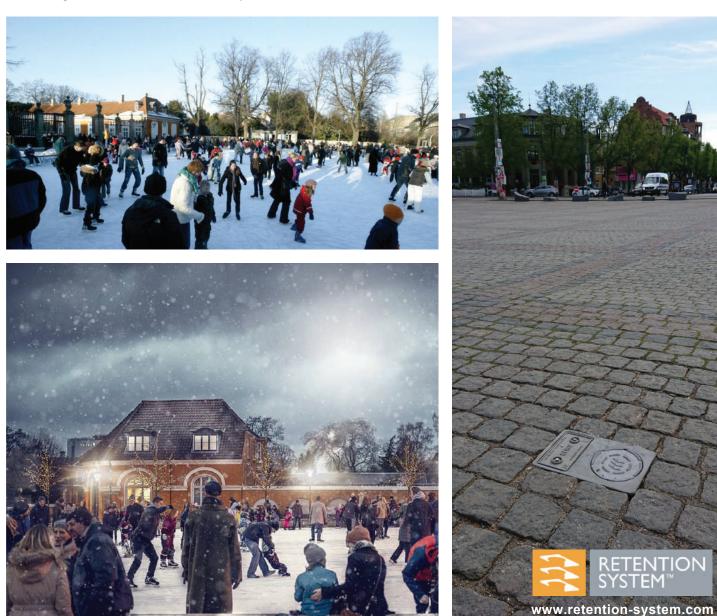

## Case Study RS115 | Frederiksberg

**Project:** Seasonal Lighting, Frederiksberg, Copenhagen, Denmark **Product:** RS115df sockets

## RSII5 | Frederiksberg...

IPL group's RETENTION SYSTEM<sup>™</sup> foundation solutions simplify the installation of permanent and temporary street furniture and assist asset owners and operators across a range of management and maintenance jobs. Frederiksberg Kommune and Citelum manage and maintain the popular ice rink that is set up during the winter months at Frederiksberg Runddel in Copenhagen. IPL group's RS115 sockets were installed in 2018 for the additional seasonal lighting required for safe skating during short mid-winter days. When not in use the lighting poles are quickly and easily removed without the cost and disruption of excavation. The RS socket foundations remain flush to the ground and each socket is fitted with a plug to ensure pedestrian safety. This intelligent foundation solution means Frederiksberg Runddel is left clutter free and ready for the next event.