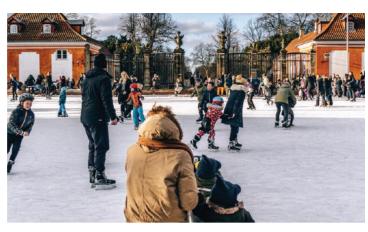

## RSII5 | Frederiksberg...

Frederiksberg Runddel at the main entrance to Frederiksberg Gardens in Copenhagen is the location for an outdoor ice rink every winter. Skating is free and a very popular activity for local families and tourists. During short mid-winter days, extra lighting is required for safe skating and in 2018 Frederiksberg Kommune and Citelum installed two RS115 sockets connected by underground cable ducting to a power supply cabinet. Floodlight poles can now be installed and connected in minutes and removed in a similar timeframe. IPL group's RETENTION SYSTEM™ sockets are installed flush with the ground level so they blend in unobtrusively with the existing paved surface and when the lighting poles are removed, the area is left safe for pedestrians.