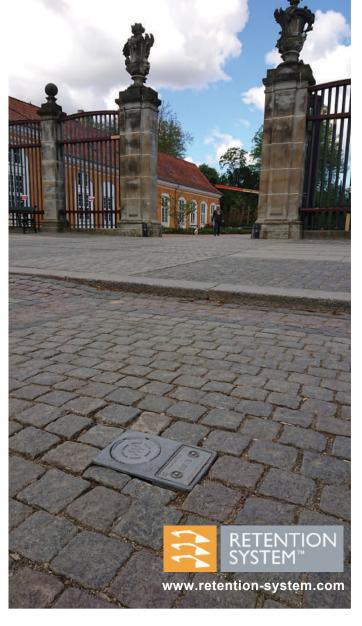

## RSII5 | Frederiksberg...

Frederiksberg Runddel at the main entrance to Frederiksberg Gardens in Copenhagen is the location for an outdoor ice rink every winter. Skating is free and a very popular activity for local families and tourists. During short mid-winter days, extra lighting is required for safe skating and in 2018 Frederiksberg Kommune and Citelum installed two RS115 sockets connected by underground cable ducting to a power supply cabinet. Floodlight poles can now be installed and connected in minutes and removed in a similar timeframe. IPL group's RETENTION SYSTEM™ sockets are installed flush with the ground level so they blend in unobtrusively with the existing paved surface and when the lighting poles are removed, the area is left safe for pedestrians.