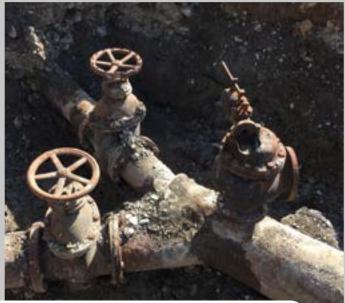

## CASE STUDIES

SPECIAL FITTINGS Country: Italy Plant: Water Treatment Plant Coupling: Special branch and Hawle valves *Replacement of valves of water treatment plant* 

**SPECIAL FITTINGS** Country: Spain Plant: Aqueduct Coupling: Tapping tee coupling in two shells *hot tapping Duofit*