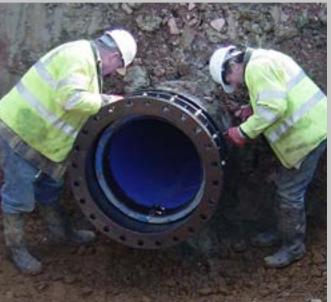

## <section-header>

MULTIGRIP Country: United Kingdom Plant: drinking water hdpe pipeline Coupling: Multigrip flange adaptors *Connection of HDPE pipe with flanged valve* 