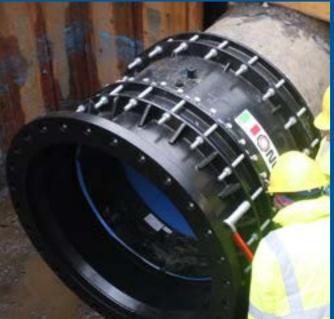

## CASE STUDIES

**NOVAGRIP** Country: United Kingdom Plant: aqueduct Coupling: relining fitting - Novagrip *Waterworks rehabilitation* 

NOVA SIRIA | 53