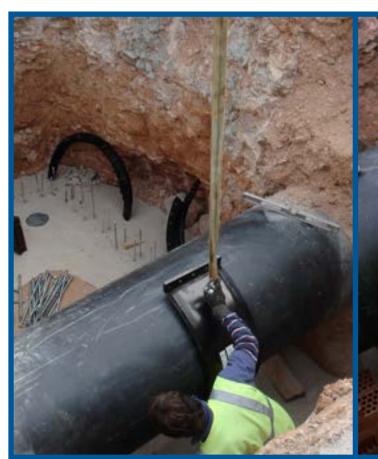

## <section-header>

MULTIGRIP Country: United Kingdom Plant: drinking water hdpe pipeline Coupling: Multigrip flange adaptors *Connection of HDPE pipe with flanged valve* 