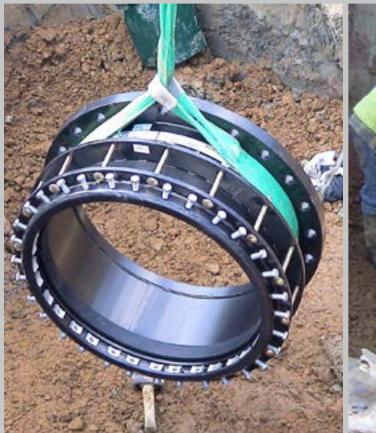

## <section-header>

MULTIGRIP Country: United Kingdom Plant: drinking water hdpe pipeline Coupling: Multigrip flange adaptors *Connection of HDPE pipe with flanged valve* 