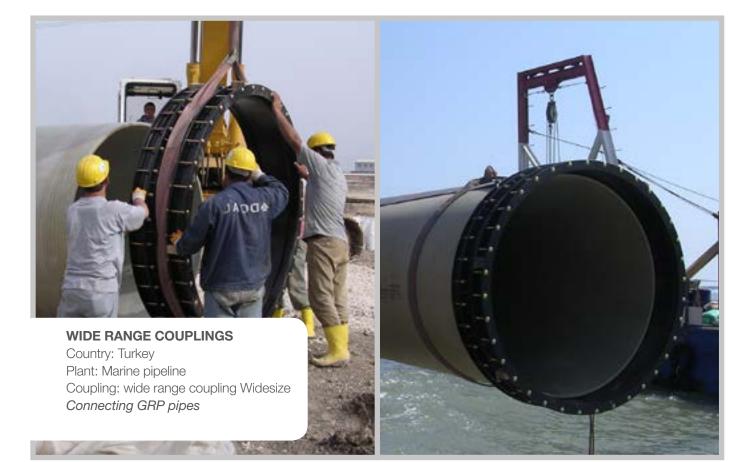

## CASE STUDIES

**NOVAGRIP** Country: United Kingdom Plant: aqueduct Coupling: relining fitting - Novagrip *Waterworks rehabilitation* 

NOVA SIRIA | 53