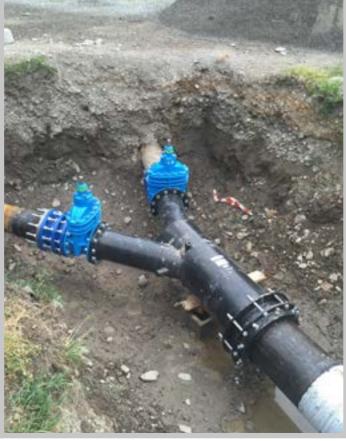

## CASE STUDIES

SPECIAL FITTINGS Country: Italy Plant: Water Treatment Plant Coupling: Special branch and Hawle valves *Replacement of valves of water treatment plant* 

**SPECIAL FITTINGS** Country: Spain Plant: Aqueduct Coupling: Tapping tee coupling in two shells *hot tapping Duofit*