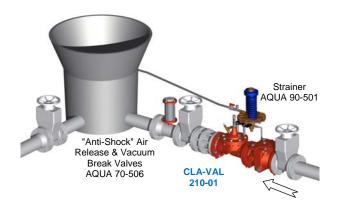

### CLA-VAL 210-01 Typical Application

The CLA-VAL 210-01 is typically designed for closed reservoirs where water is withdrawn through a separate line. The desired water level is set by adjusting the spring force. The pilot control operates on the differential in forces between a spring load and the water level in the reservoir.

The CLA-VAL 210-01 is one way flow only. The reservoir pressure sensing line should be 20 mm minimum I.D. installed with 2° slope from the valve to the reservoir to avoid air pockets.