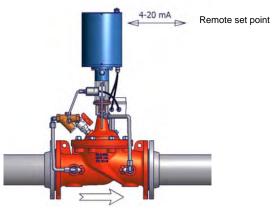

# CLA-VAL CPC 138-01

#### CLA-VAL SERIES CPC Main Function

The CLA-VAL SERIES CPC is a range of Electronic Actuated Pilot control Valves that combine precise control of field proven CLA-VAL hydraulic pilots with a simple electronically actuated motor.

The CLA-VAL SERIES CPC valves, include a hydraulic pilot and integral controller which accepts a remote setpoint command input to make smooth adjustments to the pilot.