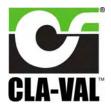

#### CLA-VAL CPC 138-01 Typical Application

The CLA-VAL CPC 138-01 is designed as a direct acting valve for opening/closing or regulating a pressure, flow or level.

The simple remote changing (4-20 mA analog) of valve setpoint is suitable for many applications where the process variable is monitored separately and a SCADA or similar remote control system provides valve control.

The CLA-VAL SERIES CPC is a range of Electronic Actuated Pilot control Valves that combine precise control of field proven CLA-VAL hydraulic pilots with a simple electronically actuated motor.

The CLA-VAL SERIES CPC valves, include a hydraulic pilot and integral controller which accepts a remote setpoint command input to make smooth adjustments to the pilot.