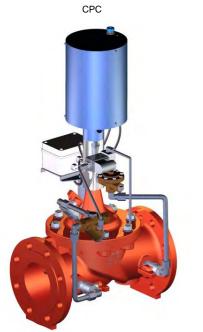

#### Make your valve even Better!

| LFS Option?                                       | Control Low flows or night flows            |
|---------------------------------------------------|---------------------------------------------|
| KO Option?                                        | Extend valve life with Anti-Cavitation trim |
| KG1 Option?                                       | Use stem cleaning for harsh water           |
| Maintenance?                                      | Check on periodic maintenance               |
| Environment?                                      | Adapt to high temperatures or frost risk    |
| Security?                                         | Add hydraulic safety back-up to your valve  |
| Protection?                                       | Remove excessive system overpressures       |
| Corrosion?                                        | Protect your valve with upgraded materials  |
| Not just Products but Solutions: contact CLA-VAL! |                                             |