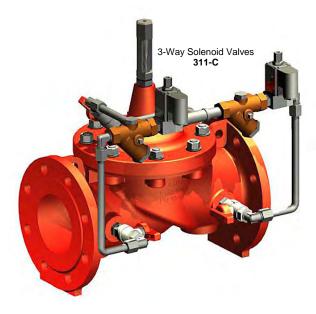

## CLA-VAL 136-07 & -38 Typical Application

The CLA-VAL 136-07 & -38 is a step by step Solenoid Control Valve for big pipes. Specially designed for applications where an electrical control of the valve is required. The solenoid pilots add or relieve pressure from the cover chamber in order to close or open the valve.

The CLA-VAL 136-07 & -38 can be configured to perform a wide range of functions, like pressure reducing, sustaining, flow control, level control, etc.

The CLA-VAL SERIES 136E/D Solenoid Control Valve is an On/Off Control Valve which either opens or closes upon receiving an electrical signal to the solenoid pilot control.