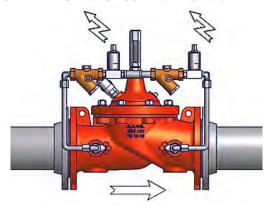

## CLA-VAL 136-07 & -38 Typical Application

The CLA-VAL 136-07 & -38 is a step by step Solenoid Control Valve for big pipes. Specially designed for applications where an electrical control of the valve is required. The solenoid pilots add or relieve pressure from the cover chamber in order to close or open the valve.

The CLA-VAL 136-07 & -38 can be configured to perform a wide range of functions, like pressure reducing, sustaining, flow control, level control, etc.

The CLA-VAL SERIES 136E/D Solenoid Control Valve is an On/Off Control Valve which either opens or closes upon receiving an electrical signal to the solenoid pilot control.

The CLA-VAL SERIES 136 Solenoid Control Valve is a Step by Step Control Valve.