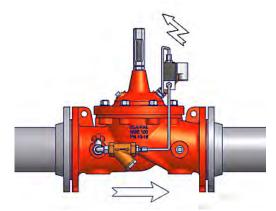

#### ▶ CLA-VAL SERIES 136 Main Function

The CLA-VAL SERIES 136E/D Solenoid Control Valve is an On/Off Control Valve which either opens or closes upon receiving an electrical signal to the solenoid pilot control.

The CLA-VAL SERIES 136 Solenoid Control Valve is a Step by Step Control Valve.

The CLA-VAL 136E/D-01 & -03 Solenoid Control Valve is an On/Off Control Valve which either fully opens when the solenoid is energized or fully closes when the solenoid is de-energized.

The CLA-VAL 136E/D-01 & -03 is typically designed for industrial uses like control of process water for batching, mixing, washing or other on/off applications.

The CLA-VAL 136E/D-01 & -03 can also be used as a Level Control Valve by using a float switch sending an electrical signal to open or close the valve