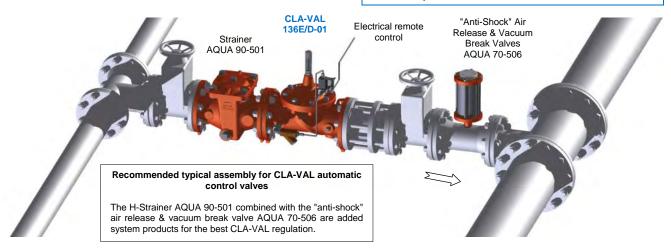

The CLA-VAL 136E/D-01 & -03 is typically designed for industrial uses like control of process water for batching, mixing, washing or other on/off applications.

The CLA-VAL 136E/D-01 & -03 can also be used as a Level Control Valve by using a float switch sending an electrical signal to open or close the valve

### Make your Valve even Better!

LFS Option? Control Low flows or night flows KO Option? Extend valve life with Anti-Cavitation trim KG1 Option? Use stem cleaning for harsh water Maintenance? Check on periodic maintenance Environment? Adapt to high temperatures or frost risk Security? Add hydraulic safety back-up to your valve Protection? Remove excessive system overpressures Corrosion? Protect your valve with upgraded materials

Not just Products but Solutions: contact CLA-VAL!