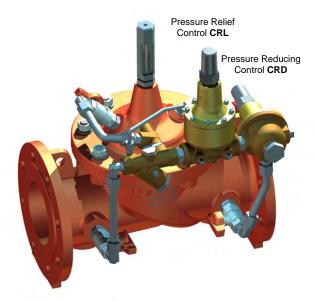

#### CLA-VAL 92-01 Typical Application

The CLA-VAL 92-01 is designed to reduce a high pressure (P1) and to sustain a minimum upstream pressure.

Reducing pressure for a downstream distribution network and sustaining a minimum upstream pressure in a high pressure main and/or for an upstream distribution network is a typical application.

The CLA-VAL SERIES 90 reduces a higher inlet pressure to a constant downstream pressure (Pressure Reducing Control) regardless of changing flow rate and/or varying inlet pressure.