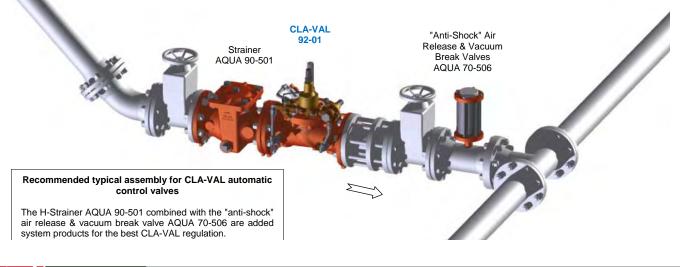

#### Make your Valve even Better!

| LFS Option?                                       | Control Low flows or night flows            |
|---------------------------------------------------|---------------------------------------------|
| KO Option?                                        | Extend valve life with Anti-Cavitation trim |
| KG1 Option?                                       | Use stem cleaning for harsh water           |
| Maintenance?                                      | Check on periodic maintenance               |
| Environment?                                      | Adapt to high temperatures or frost risk    |
| Security?                                         | Add hydraulic safety back-up to your valve  |
| Protection?                                       | Remove excessive system overpressures       |
| Corrosion?                                        | Protect your valve with upgraded materials  |
| Not just Products but Solutions: contact CLA-VAL! |                                             |