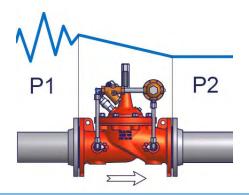

#### CLA-VAL 92-01 Typical Application

The CLA-VAL 92-01 is designed to reduce a high pressure (P1) and to sustain a minimum upstream pressure.

Reducing pressure for a downstream distribution network and sustaining a minimum upstream pressure in a high pressure main and/or for an upstream distribution network is a typical application.

The CLA-VAL SERIES 90 reduces a higher inlet pressure to a constant downstream pressure (Pressure Reducing Control) regardless of changing flow rate and/or varying inlet pressure.