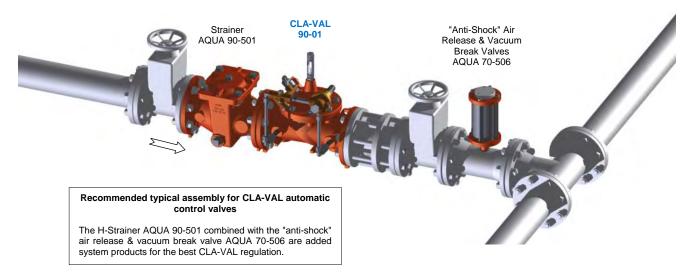

#### ▶ CLA-VAL 90-01 Typical Application

The CLA-VAL 90-01 is designed to hold downstream pressure to a pre-determined limit.

Typical Pressure Reducing Valve station using two valves in parallel to handle high flows and low flows.