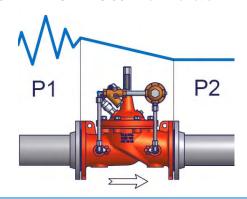

#### ► CLA-VAL SERIES 90 Main Function

The CLA-VAL SERIES 90 reduces a higher inlet pressure to a constant downstream pressure (Pressure Reducing Control) regardless of changing flow rate and/or varying inlet pressure.