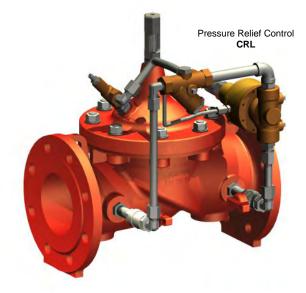

#### CLA-VAL 50-01 Typical Application

The CLA-VAL 50-01 (Sustaining Service) is typically installed in a line between an upper zone and a lower area of heavy demand or tank, the valve acts to maintain desired upstream pressure to prevent "robbing" of pressure in upper zone.

The CLA-VAL 50-01 (Relief Service) is installed to protect the system or installations against high pressure surges when pumps are shut down. The valve is installed near the pump on a line discharging to atmosphere.