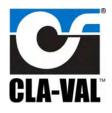

#### CLA-VAL SERIES 50 Main Function

The CLA-VAL SERIES 50 Sustaining Valve accurately maintains a minimum preset (Pressure Relief Control) inlet pressure regardless of changing flow rate. The CLA-VAL SERIES 50 Relief Valve opens fast to dissipate excess system pressure.