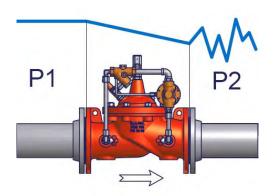

The CLA-VAL SERIES 50 Sustaining Valve accurately maintains a minimum preset (Pressure Relief Control) inlet pressure regardless of changing flow rate. The CLA-VAL SERIES 50 Relief Valve opens fast to dissipate excess system pressure.