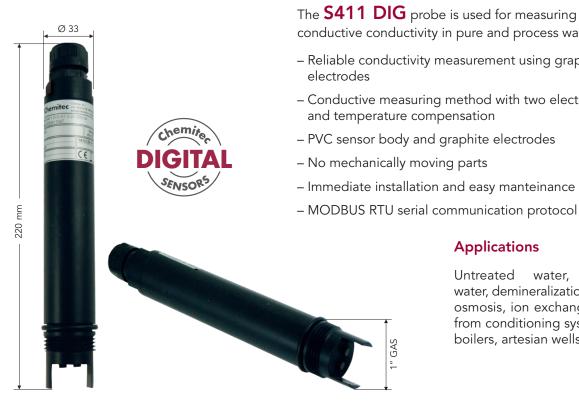

## **General features**

conductive conductivity in pure and process waters.

- Reliable conductivity measurement using graphite
- Conductive measuring method with two electrodes
- Immediate installation and easy manteinance

drinking water, demineralization, reverse osmosis, ion exchanger, water from conditioning systems and boilers, artesian wells