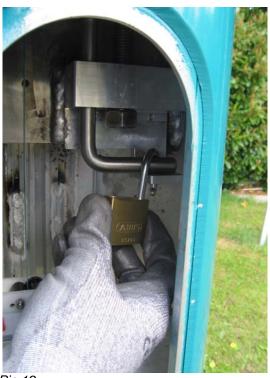

## **Turning down the column:**

Pic.01
Unscrew the 2 special bolts from the door.

Pic.02 Remove the door.

Pic.03 Remove the padlock.

Pic.04
Unscrew the locking bolt using a tool (dimension across flats-24 mm), so it lays free on the brace.