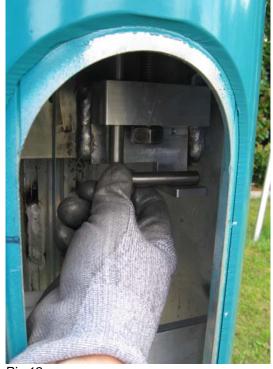

## **Turning down the column:**

Pic.01
Unscrew the 2 special bolts from the door.

Pic.02 Remove the door.

Pic.03 Remove the padlock.

Pic.04
Unscrew the locking bolt using a tool (dimension across flats-24 mm), so it lays free on the brace.