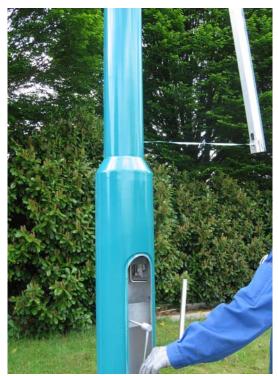

## **Turning down the column:**

Pic.01
Unscrew the 2 special bolts from the door.

Pic.02 Remove the door.

Pic.03 Remove the padlock.

Pic.04
Unscrew the locking bolt using a tool (dimension across flats-24 mm), so it lays free on the brace.

Pic.05
By pulling the pin down the hinge column will be unlocked.

Pic.06
Install the lifting handle into the winch.

Pic.07
By unscrewing the winch <u>counterclockwise</u>) the arm will come out a little.