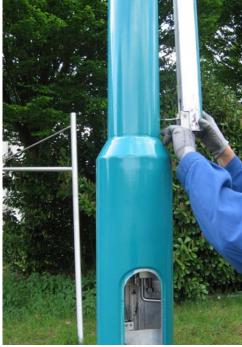

## Turning up the column:

Pic.13
Turn the winch <u>Clockwise</u> to see the column right. <u>Note:</u> Don't stand between the column and arm during operation.

Pic.14
At the end, note that the ribbon isn't twisted and goes in the column without any knots.

Pic.15
Take the lifting handle out of the winch.

Pic.16
Lock the column by pushing the pin up. Put handle of the pin in the "parking position".

Pic.17
Then tighten the locking bolt with the tool. (dimension across flats-24 mm)