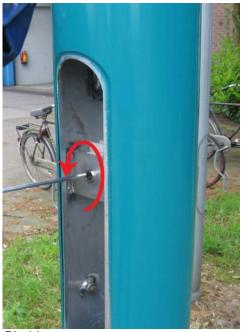

Pic.05
By pulling the pin down the hinge column will be unlocked.

Pic.06
Install the lifting handle into the winch.

Pic.07
By unscrewing the winch <u>counterclockwise</u>) the arm will come out a little.

Pic.08
Bring the arm just past the dead point with your hand.

Pic.09
Tilt the column by turning the winch to the left.

Pic.10

Pic.11

Note: Don't stand between the column and arm during operation.

Pic. 12
Keep turning until the column is tilted to the buffer. Make sure that the column is lowered slowly.