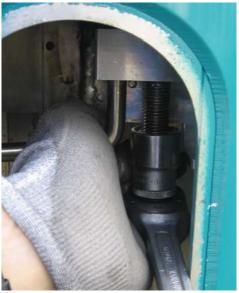

## **Turning down the column:**

Pic.01
Unscrew the 2 special bolts from the door.

Pic.02 Remove the door.

Pic.03 Remove the padlock.

Pic.04
Unscrew the locking bolt using a tool (dimension across flats-24 mm), so it lays free on the brace.