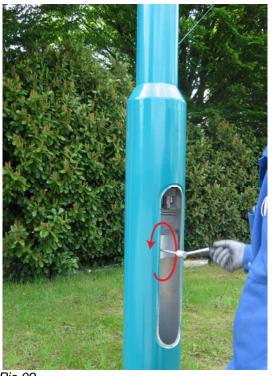

Pic.05
By pulling the pin down the hinge column will be unlocked.

Pic.06
Install the lifting handle into the winch.

Pic.07
By unscrewing the winch <u>counterclockwise</u>) the arm will come out a little.