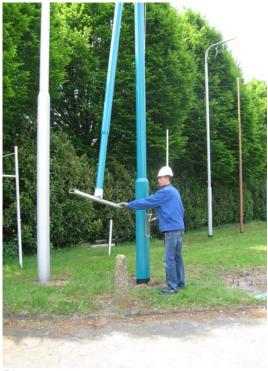

Pic.08
Bring the arm just past the dead point with your hand.

Pic.09
Tilt the column by turning the winch to the left.

Pic.10

Pic.11

Note: Don't stand between the column and arm during operation.

Pic. 12
Keep turning until the column is tilted to the buffer. Make sure that the column is lowered slowly.