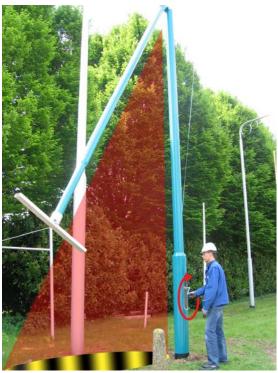

## High hinged column 6-8-10 meters <a href="https://example.column.new.org/">Attention:</a>

(Concept)

Read this manual before using the hinged column. Always wear personal protection aquipment