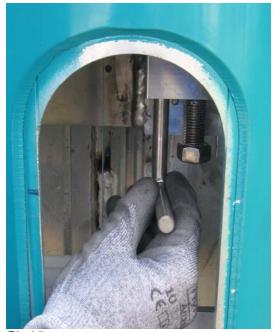

## **Turning down the column:**

Pic.01
Unscrew the 2 special bolts from the door.

Pic.02 Remove the door.

Pic.03 Remove the padlock.

Pic.04
Unscrew the locking bolt using a tool (dimension across flats-24 mm), so it lays free on the brace.