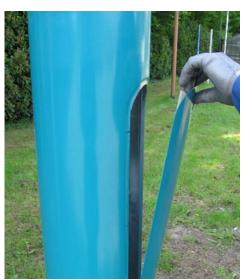

## **Turning down the column:**

Pic.01
Unscrew the 2 special bolts from the door.

Pic.02 Remove the door.

Pic.03 Remove the padlock.

Pic.04
Unscrew the locking bolt using a tool (dimension across flats-24 mm), so it lays free on the brace.