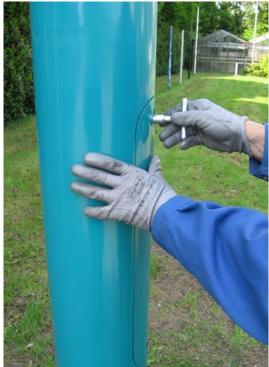

## **Turning down the column:**

Pic.01
Unscrew the 2 special bolts from the door.

Pic.02 Remove the door.

Pic.03 Remove the padlock.

Pic.04
Unscrew the locking bolt using a tool (dimension across flats-24 mm), so it lays free on the brace.