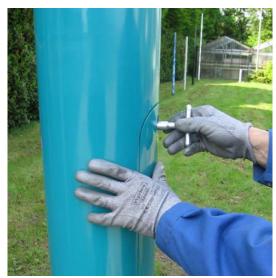

## **Turning down the column:**

Pic.01
Unscrew the 2 special bolts from the door.

Pic.02 Remove the door.

Pic.03 Remove the padlock.

Pic.04
Unscrew the locking bolt using a tool (dimension across flats-24 mm), so it lays free on the brace.