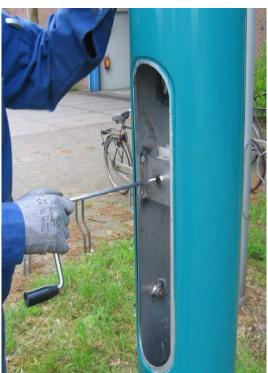

## **Turning down the column:**

Pic.01
Unscrew the 2 special bolts from the door.

Pic.02 Remove the door.

Pic.03 Remove the padlock.

Pic.04
Unscrew the locking bolt using a tool (dimension across flats-24 mm), so it lays free on the brace.