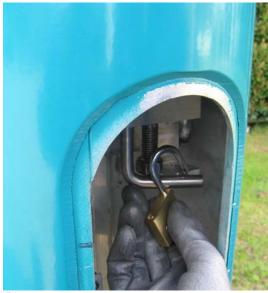

## **Turning down the column:**

Pic.01
Unscrew the 2 special bolts from the door.

Pic.02 Remove the door.

Pic.03 Remove the padlock.

Pic.04
Unscrew the locking bolt using a tool (dimension across flats-24 mm), so it lays free on the brace.