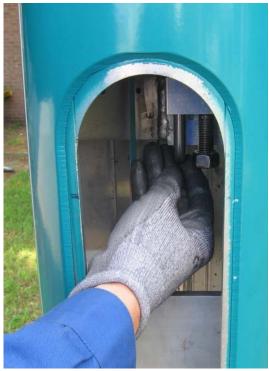

## **Turning down the column:**

Pic.01
Unscrew the 2 special bolts from the door.

Pic.02 Remove the door.

Pic.03 Remove the padlock.

Pic.04
Unscrew the locking bolt using a tool (dimension across flats-24 mm), so it lays free on the brace.

Pic.05
By pulling the pin down the hinge column will be unlocked.

Pic.06
Install the lifting handle into the winch.

Pic.07
By unscrewing the winch <u>counterclockwise</u>) the arm will come out a little.