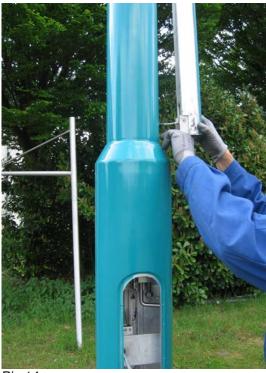

## **Turning down the column:**

Pic.01
Unscrew the 2 special bolts from the door.

Pic.02 Remove the door.

Pic.03 Remove the padlock.

Pic.04
Unscrew the locking bolt using a tool (dimension across flats-24 mm), so it lays free on the brace.