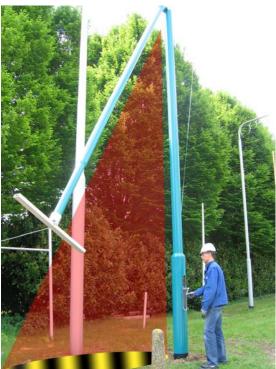

Pic.08
Bring the arm just past the dead point with your hand.

Pic.09
Tilt the column by turning the winch to the left.

Pic.10

Pic.11

Note: Don't stand between the column and arm during operation.

Pic. 12
Keep turning until the column is tilted to the buffer. Make sure that the column is lowered slowly.