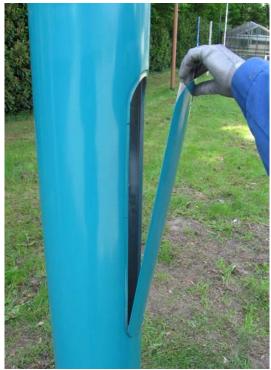

## **Turning down the column:**

Pic.01
Unscrew the 2 special bolts from the door.

Pic.02 Remove the door.

Pic.03 Remove the padlock.

Pic.04
Unscrew the locking bolt using a tool (dimension across flats-24 mm), so it lays free on the brace.