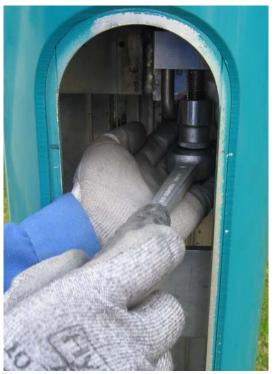

## **Turning down the column:**

Pic.01
Unscrew the 2 special bolts from the door.

Pic.02 Remove the door.

Pic.03 Remove the padlock.

Pic.04
Unscrew the locking bolt using a tool (dimension across flats-24 mm), so it lays free on the brace.