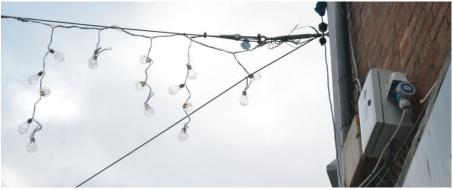

The robust enclosures can be manufactured in various sizes and configurations in wall or post mounted options. The Power Spurs can be manufactured with digital time switches, PEC control and/or meters ensuring accountability for the energy used. The system is ideal for any area that requires power on a temporary basis such as market stalls, festive lighting and seasonal events.