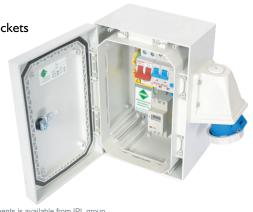

## **Electrical Products POWER SPUR**

**Applications:** Market Stalls, Food Vending, Event Lighting

The NAL Power Spur system is a range of lockable IP66 rated enclosures with IP67 rated power sockets which provide safe temporary power to public areas.

The robust enclosures can be manufactured in various sizes and configurations in wall or post mounted options. The Power Spurs can be manufactured with digital time switches, PEC control and/or meters ensuring accountability for the energy used. The system is ideal for any area that requires power on a temporary basis such as market stalls, festive lighting and seasonal events.

## **Advantages**

- Remote operation from ground level
- Lockable IP66 rated enclosure
- Available with 1,2,3, or 4nr IP67 power sockets
- Choice of sizes and configurations
- Wall or post mounted options

#### **Enclosure:**

To be lockable polycarbonate with double insulation and providing a minimum of IP66 water and dust ingress protection. Enclosures to be suitable for wall or post mounting. Size options to be:

#### Sockets:

To be 3 pin CEE sockets with a minimum IP67 water and dust ingress protection. Socket to be base or side mounted.