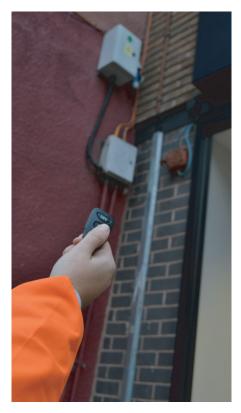

Once installed the power can be operated remotely from up to 20 meters with an in built remote control system. As most power socket locations are above ground level access, this system eliminates the working at height risk for operation.