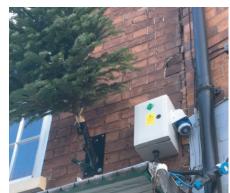

The robust enclosures can be manufactured in various sizes and configurations in wall or post mounted options. The Power Spurs can be manufactured with digital time switches, PEC control and/or meters ensuring accountability for the energy used. The system is ideal for any area that requires power on a temporary basis such as market stalls, festive lighting and seasonal events.

#### **Enclosure:**

To be lockable polycarbonate with double insulation and providing a minimum of IP66 water and dust ingress protection. Enclosures to be suitable for wall or post mounting. Size options to be: