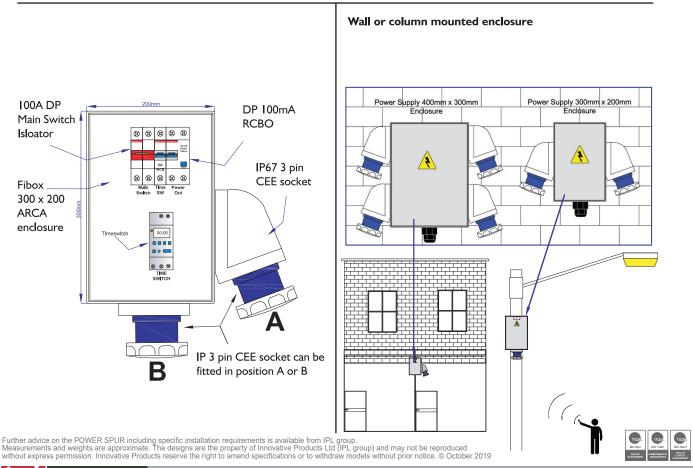

#### **Enclosure:**

To be lockable polycarbonate with double insulation and providing a minimum of IP66 water and dust ingress protection. Enclosures to be suitable for wall or post mounting. Size options to be:

300h x 200w x 150d (Max. 2 sockets) 400h x 300w x 150d (Max. 4 sockets)

#### Sockets:

To be 3 pin CEE sockets with a minimum IP67 water and dust ingress protection. Socket to be base or side mounted.

#### Protection:

DP I6A or 32A RCBO in various rankings.

#### Isolation:

DP 100A switch disconnector.

### Control options:

Remote control for manual switching.

Solar time switch, a digital 7 day time switch, 16A switching capacity.
(150hrs backup, 8 on/off locations)

Photo electric cell.

The Power spur must be manufactured to the above specification by NAL Limited or equally approved.