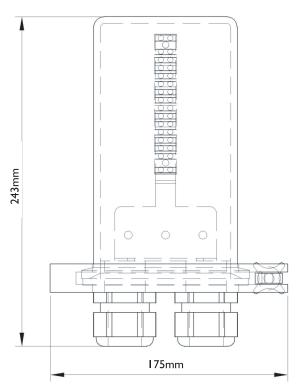

# **Electrical Products IP68 Bottle Joints**

Weight approx: 355g

Temperature range: -40°C to 60°C Protection class: IP68 Cat. I

External enclosure details: Polycarbonate

Glass filled nylon Nitrile rubber

CE marked (BS EN60529:1992)