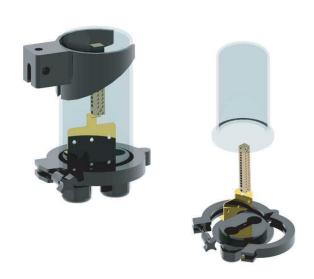

# **Electrical Products IP68 Bottle Joints**

**Applications:** Traffic Signals, Street Lighting

NAL supply a range of innovative IP68 reusable cable bottle joints for single and multicore Traffic Signal and Street Lighting Cables. The system has a unique glanding system that does not require resin or gel to maintain the integrity of the electrical termination. This means it can be opened and resealed unlimited times without specialist tools, heat sources or chemical protection being required. The result is no COSHH or shelf life issues. The transparent enclosures enable the cable terminations to be viewed without opening the joint.

#### **Construction Materials**

The joints are manufactured from rugged polycarbonate, glass filled polypropylene and nylon 6 with high impact strength at low temperatures. Temperature range:  $-40^{\circ}$ C to  $+60^{\circ}$ C.