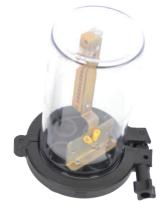

include straight and branch joints, multi-height variations, mounting chassis (standard and bespoke), plus joints for multi-core cables with O/D of up to 25mm.

## **Quality and Certification**

- Spigot allows 360 degree rotation
- Assessed to meet the requirements of BSEN ISO9001:2000.
- Fully tested by BSI.
- Water and dust proof tested to IP68 Cat. I (BS EN 60529).

#### **Approved**

Specified by the UK Highways Agency for all MIDAS installations and by many local authorities for inductive loop applications. Proven in over 60,000 locations worldwide.

#### **Construction Materials**

The joints are manufactured from rugged polycarbonate, glass filled polypropylene and nylon 6 with high impact strength at low temperatures. Temperature range:  $-40^{\circ}$ C to  $+60^{\circ}$ C.















# **Electrical Products IP68 Bottle Joints**

Weight approx: 355g

Temperature range: -40°C to 60°C Protection class: IP68 Cat. I

External enclosure details: Polycarbonate

Glass filled nylon Nitrile rubber

CE marked (BS EN60529:1992)

#### Large Bottle Joint





## **Small Bottle Joint**





Further advice on the IP68 BOTTLE JOINTS including specific installation requirements is available from IPL group.

Measurements and weights are approximate. The designs are the property of Innovative Products Ltd (IPL group) and may not be reproduced without express permission. Innovative Products reserve the right to amend specifications or to withdraw models without prior notice. © October 2019