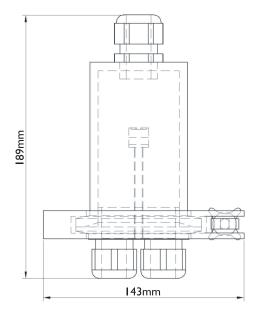

## **Small Bottle Joint**

Further advice on the IP68 BOTTLE JOINTS including specific installation requirements is available from IPL group.

Measurements and weights are approximate. The designs are the property of Innovative Products Ltd (IPL group) and may not be reproduced without express permission. Innovative Products reserve the right to amend specifications or to withdraw models without prior notice. © October 2019