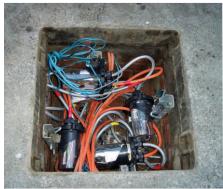

# **Electrical Products IP68 Bottle Joints**

**Applications:** Traffic Signals, Street Lighting

NAL supply a range of innovative IP68 reusable cable bottle joints for single and multicore Traffic Signal and Street Lighting Cables. The system has a unique glanding system that does not require resin or gel to maintain the integrity of the electrical termination. This means it can be opened and resealed unlimited times without specialist tools, heat sources or chemical protection being required. The result is no COSHH or shelf life issues. The transparent enclosures enable the cable terminations to be viewed without opening the joint.

#### **Approved**

Specified by the UK Highways Agency for all MIDAS installations and by many local authorities for inductive loop applications. Proven in over 60,000 locations worldwide.