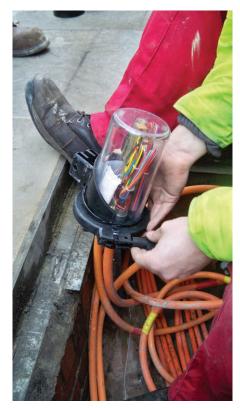

# **Electrical Products IP68 Bottle Joints**

**Applications:** Traffic Signals, Street Lighting

NAL supply a range of innovative IP68 reusable cable bottle joints for single and multicore Traffic Signal and Street Lighting Cables. The system has a unique glanding system that does not require resin or gel to maintain the integrity of the electrical termination. This means it can be opened and resealed unlimited times without specialist tools, heat sources or chemical protection being required. The result is no COSHH or shelf life issues. The transparent enclosures enable the cable terminations to be viewed without opening the joint.

#### **Construction Materials**

The joints are manufactured from rugged polycarbonate, glass filled polypropylene and nylon 6 with high impact strength at low temperatures. Temperature range:  $-40^{\circ}$ C to  $+60^{\circ}$ C.