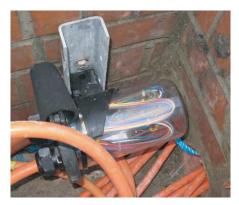

# **Electrical Products IP68 Bottle Joints**

**Applications:** Traffic Signals, Street Lighting

NAL supply a range of innovative IP68 reusable cable bottle joints for single and multicore Traffic Signal and Street Lighting Cables. The system has a unique glanding system that does not require resin or gel to maintain the integrity of the electrical termination. This means it can be opened and resealed unlimited times without specialist tools, heat sources or chemical protection being required. The result is no COSHH or shelf life issues. The transparent enclosures enable the cable terminations to be viewed without opening the joint.

#### **Construction Materials**

The joints are manufactured from rugged polycarbonate, glass filled polypropylene and nylon 6 with high impact strength at low temperatures. Temperature range:  $-40^{\circ}$ C to  $+60^{\circ}$ C.