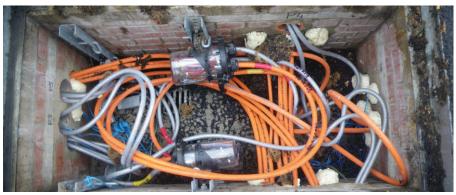

# **Electrical Products IP68 Bottle Joints**

**Applications:** Traffic Signals, Street Lighting

NAL supply a range of innovative IP68 reusable cable bottle joints for single and multicore Traffic Signal and Street Lighting Cables. The system has a unique glanding system that does not require resin or gel to maintain the integrity of the electrical termination. This means it can be opened and resealed unlimited times without specialist tools, heat sources or chemical protection being required. The result is no COSHH or shelf life issues. The transparent enclosures enable the cable terminations to be viewed without opening the joint.

#### **Approved**

Specified by the UK Highways Agency for all MIDAS installations and by many local authorities for inductive loop applications. Proven in over 60,000 locations worldwide.