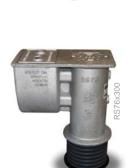

### options...

Choice of tops & bases

Vista high visibility panels

Customer colour requirements

RS socket (for removable & locking option)

## THE INTELLIGENT FOUNDATION FOR POST INSTALLATION

Versatility & foresight:

Specifying the use of RS sockets anticipates the expected installation demands, maintenance needs and lifecycle of the post.

www.retention-system.com

#### design | identity | security

| Tolka railing (code)   | full guard | MADE IN IRELAND                          |
|------------------------|------------|------------------------------------------|
| Height (above ground): | 1000mm     | (Panel lengths 2M / 1.5M / 1M available) |
| Depth (below ground):  | 300mm      |                                          |
| Diameter (core post):  | Ø76mm      |                                          |
| Total Weight:          | n/a        |                                          |
| RS socket option:      | RS76×300   |                                          |