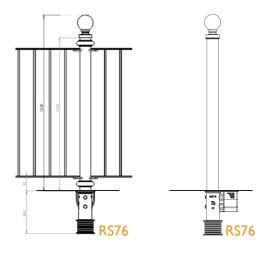

#### design | identity | security

| Tolka railing (code)   | full guard | MADE IN IRELAND                          |
|------------------------|------------|------------------------------------------|
| Height (above ground): | 1000mm     | (Panel lengths 2M / 1.5M / 1M available) |
| Depth (below ground):  | 300mm      |                                          |
| Diameter (core post):  | Ø76mm      |                                          |
| Total Weight:          | n/a        |                                          |
| RS socket option:      | RS76×300   |                                          |