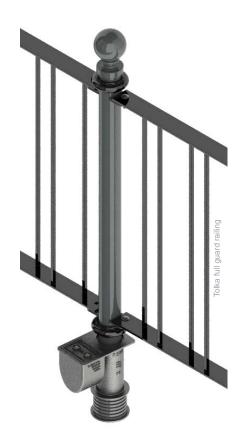

# Tolka railing fixed & removable installation options

041-9832591 | info@ipl.ie | www.iplgroup.com

Decorative utility railing to suit both town and rural landscape, new developments and upgrades of existing streetscapes.

#### features...

Strong galvanised steel post and cast aluminium construction with black polyester powder-coated finish as standard. This railing can be specified either ground-fixed or removable with RS socket.

#### design | identity | security

| Tolka railing (code)   | full guard | MADE IN IRELAND                          |
|------------------------|------------|------------------------------------------|
| Height (above ground): | 1000mm     | (Panel lengths 2M / 1.5M / 1M available) |
| Depth (below ground):  | 300mm      |                                          |
| Diameter (core post):  | Ø76mm      |                                          |
| Total Weight:          | n/a        |                                          |
| RS socket option:      | RS76×300   |                                          |