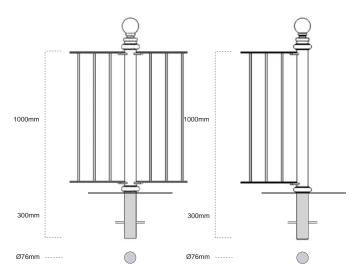

#### design | identity | security

| Tolka railing (code)   | full guard | MADE IN IRELAND                          |
|------------------------|------------|------------------------------------------|
| Height (above ground): | 1000mm     | (Panel lengths 2M / 1.5M / 1M available) |
| Depth (below ground):  | 300mm      |                                          |
| Diameter (core post):  | Ø76mm      |                                          |
| Total Weight:          | n/a        |                                          |
| RS socket option:      | RS76×300   |                                          |