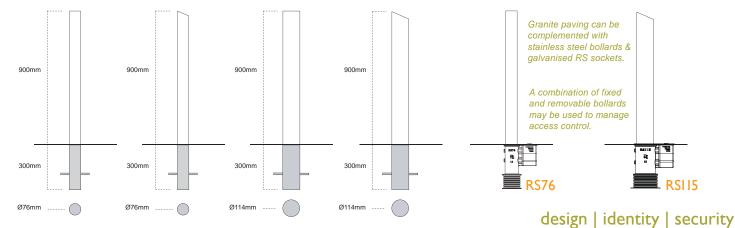

#### G774 [flat] Shannon bollard G777 [slanted] G775 [slanted] G776 [flat] MADE IN IRELAND Height (above ground): 900mm 900mm 900mm 900mm Depth (below ground) 300mm 300mm 300mm 300mm Diameter (core post) ØII4mm Ø76mm Ø76mm ØII4mm Total Weight: 10.2kg 6.7kg 6.7kg 10.2kg RS115x300 RS76x300 RS115x300 RS socket option: RS76x300