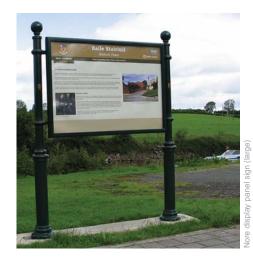

# Nore display panel sign fixed & removable installation options

041-9832591 | info@ipl.ie | www.iplgroup.com

Multi-purpose display case suitable for heritage sites and communicating tourist information, town or council facilities.

#### features...

Strong galvanised steel post and cast aluminium construction with black polyester powder-coated finish as standard. This display panel can be specified either ground-fixed or removable with RS socket.

### design | identity | security

| Nore display panel sign        | standard      | large           | MADE IN IRELAND |
|--------------------------------|---------------|-----------------|-----------------|
| Display Case (width x height): | 600mm x 850mm | I 200mm x 850mm |                 |
| Depth (below ground):          | 600mm         | 600mm           |                 |
| Diameter (core post):          | Ø76mm         | Ø76mm           |                 |
| Total Weight:                  | n/a           | n/a             |                 |
| RS socket option:              | RS76×600      | RS76×600        |                 |