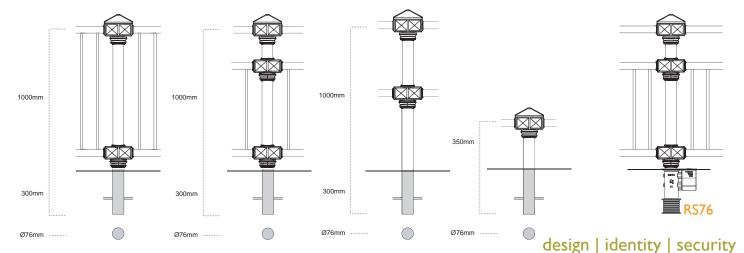

Moy railing (code) I bar full guard ¾ guard 2 bar Height (above ground): I000mm I000mm I000mm 350mm (Panel lengths 2M / I.5M / IM available) Depth (below ground): 300mm 300mm 300mm 300mm Diameter (core post) Ø76mm Ø76mm Ø76mm Ø76mm Total Weight: n/a n/a RS76×300 RS76x300 RS76x300 RS76x300 RS socket option: