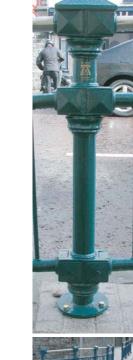

## Moy railing fixed & removable installation options

Moy ¾ guard railing
RS76x300

041-9832591 | info@ipl.ie | www.iplgroup.com

Classic design railing suitable for both town and rural landscape, for new developments and upgrades of existing streetscapes.

## features...

Strong galvanised steel post and cast aluminium construction with black polyester powder-coated finish as standard. This railing can be specified either ground-fixed or removable with RS socket.