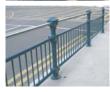

## Moy railing fixed & removable installation options

Moy ¾ guard railing
RS76x300

041-9832591 | info@ipl.ie | www.iplgroup.com

Classic design railing suitable for both town and rural landscape, for new developments and upgrades of existing streetscapes.

## features...

Strong galvanised steel post and cast aluminium construction with black polyester powder-coated finish as standard. This railing can be specified either ground-fixed or removable with RS socket.