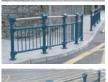

## Moy railing fixed & removable installation options

Moy ¾ guard railing
RS76x300

041-9832591 | info@ipl.ie | www.iplgroup.com

Classic design railing suitable for both town and rural landscape, for new developments and upgrades of existing streetscapes.

## features...

Strong galvanised steel post and cast aluminium construction with black polyester powder-coated finish as standard. This railing can be specified either ground-fixed or removable with RS socket.