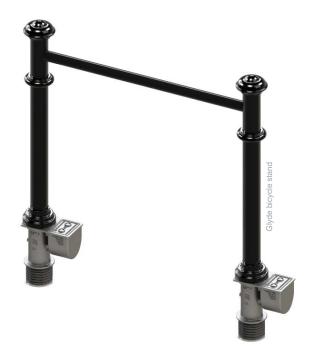

## Glyde bicycle stand fixed & removable installation options

041-9832591 | info@ipl.ie | www.iplgroup.com

Classic post and rail bicycle stand suitable for new bicycle path development and upgrades of existing streetscapes.

## features...

Strong galvanised steel post and cast aluminium construction with black polyester powder-coated finish as standard. This bicycle stand can be specified either ground-fixed or removable with RS socket.

## options...

Cast aluminium crest

3M diamond grade reflective tape

Customer colour requirements

RS socket (for removable & locking option)