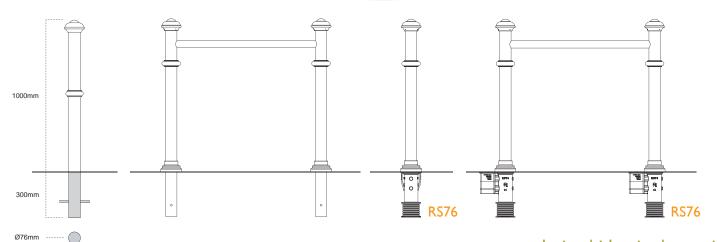

design | identity | security

| Glyde bicycle stand    |          | MADE IN IRELAND |
|------------------------|----------|-----------------|
| Height (above ground): | 1000mm   |                 |
| Depth (below ground):  | 300mm    |                 |
| Diameter (core post):  | Ø76mm    |                 |
| Length:                | variable |                 |
| RS socket option:      | RS76     |                 |