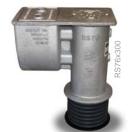

## options...

Cast aluminium crest

3M diamond grade reflective tape

Customer colour requirements

RS socket (for removable & locking option)

## THE INTELLIGENT FOUNDATION FOR POST INSTALLATION

Versatility & foresight:

Specifying the use of RS sockets anticipates the expected installation demands, maintenance needs and lifecycle of the post.

www.retention-system.com

design | identity | security

| Glyde bicycle stand    |          | MADE IN IRELAND |
|------------------------|----------|-----------------|
| Height (above ground): | 1000mm   |                 |
| Depth (below ground):  | 300mm    |                 |
| Diameter (core post):  | Ø76mm    |                 |
| Length:                | variable |                 |
| RS socket option:      | RS76     |                 |