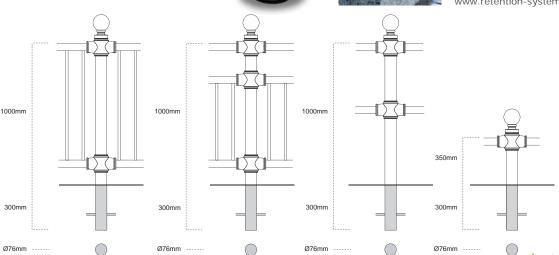

design | identity | security

| Corrib railing (code)  | full guard | ¾ guard  | 2 bar    | l bar    | MADE IN IRELAND                          |
|------------------------|------------|----------|----------|----------|------------------------------------------|
| Height (above ground): | 1000mm     | 1000mm   | 1000mm   | 350mm    | (Panel lengths 2M / 1.5M / 1M available) |
| Depth (below ground):  | 300mm      | 300mm    | 300mm    | 300mm    |                                          |
| Diameter (core post):  | Ø76mm      | Ø76mm    | Ø76mm    | Ø76mm    |                                          |
| Total Weight:          | n/a        | n/a      | n/a      | n/a      |                                          |
| RS socket option:      | RS76×300   | RS76×300 | RS76×300 | RS76×300 |                                          |