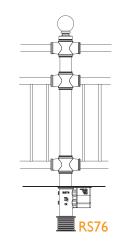

## THE INTELLIGENT FOUNDATION FOR POST INSTALLATION

Versatility & foresight:

Specifying the use of RS sockets anticipates the expected installation demands, maintenance needs and lifecycle of the post.

www.retention-system.com

design | identity | security

| Corrib railing (code)  | full guard | ¾ guard  | 2 bar    | l bar    | MADE IN IRELAND                          |
|------------------------|------------|----------|----------|----------|------------------------------------------|
| Height (above ground): | 1000mm     | 1000mm   | 1000mm   | 350mm    | (Panel lengths 2M / 1.5M / 1M available) |
| Depth (below ground):  | 300mm      | 300mm    | 300mm    | 300mm    |                                          |
| Diameter (core post):  | Ø76mm      | Ø76mm    | Ø76mm    | Ø76mm    |                                          |
| Total Weight:          | n/a        | n/a      | n/a      | n/a      |                                          |
| RS socket option:      | RS76×300   | RS76×300 | RS76×300 | RS76×300 |                                          |