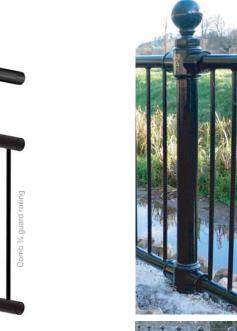

## features...

Strong galvanised steel post and cast aluminium construction with black polyester powder-coated finish as standard. This railing can be specified either ground-fixed or removable with RS socket.

## options...

Choice of tops & bases

3M diamond grade reflective tape
Customer colour requirements
Flange fixing (for bolting to paving or plinth)
RS socket (for removable & locking option)