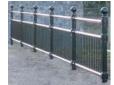

## Corrib railing fixed & removable installation options

041-9832591 | info@ipl.ie | www.iplgroup.com

Classic design railing suitable for both town and rural landscape, for new developments and upgrades of existing streetscapes.

## features...

Strong galvanised steel post and cast aluminium construction with black polyester powder-coated finish as standard. This railing can be specified either ground-fixed or removable with RS socket.