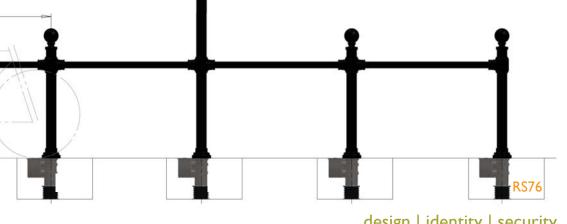

# **Corrib** bicycle stand

041-9832591 | info@ipl.ie | www.iplgroup.com

Classic post and rail bicycle stand suitable for new bicycle path development and upgrades of existing streetscapes.

### features...

Strong galvanised steel post and cast aluminium construction with black polyester powder-coated finish as standard. This bicycle stand can be specified either ground-fixed or removable with RS socket.

## design | identity | security

| MADE IN IRELAND | ycle stand                                           | Corrib bicycle stand   |
|-----------------|------------------------------------------------------|------------------------|
|                 | ove ground): 714mm (top of rail) / 2800mm (signpost) | Height (above ground): |
|                 | ow ground): 300mm                                    | Depth (below ground):  |
|                 | core post): Ø76mm                                    | Diameter (core post):  |
|                 | variable                                             | Length:                |
|                 | option: RS76                                         | RS socket option:      |
| •               |                                                      |                        |

 $\leq$ 

Identity can be augmented with optional cast shield Corrib bicvcle for town and county crest rivers or corporate logo. 1110mm

group П D

714mm

IPL group, Slane Road, Drogheda, Co. Louth, Ireland. Tel: +353 41 9832591 | Fax: +353 41 9832599 | Email: info@ipl.ie | Website: www.iplgroup.com