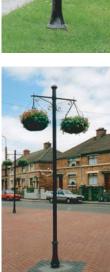

## **Boyne** hanging basket post fixed & removable installation options

041-9832591 | info@ipl.ie | www.iplgroup.com

Classic design hanging basket post suitable for both town and rural landscape, for new developments and upgrades of existing streetscapes.

### features...

Strong galvanised steel post and choice of arm styles with black polyester powder coated finish as standard. This hanging basket post can be specified either ground-fixed or removable with RS socket.

 $\leq$ 

group

Posts can be designed to match or complement Rivers' bollards and railings or other street furniture.

Identity can be augmented with a choice of tops and optional cast shield for town and county crest or corporate logo.

RS sockets can be specified for easy maintenance and removable options.