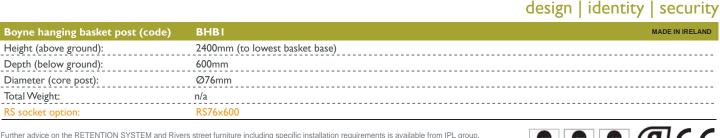

## **Boyne** hanging basket post fixed & removable installation options

041-9832591 | info@ipl.ie | www.iplgroup.com

Classic design hanging basket post suitable for both town and rural landscape, for new developments and upgrades of existing streetscapes.

### features...

Strong galvanised steel post and choice of arm styles with black polyester powder coated finish as standard. This hanging basket post can be specified either ground-fixed or removable with RS socket.

#### options...

Cast aluminium bases and tops to match Rivers' range of bollards, railings and signage Customer colour requirements Customer height and design specification RS socket (for removable & locking option)

(see Spec Sheet: HBpost-01 for specification drawings)

IPL group, Slane Road, Drogheda, Co. Louth, Ireland. Tel: +353 41 9832591 | Fax: +353 41 9832599 | Email: info@ipl.ie | Website: www.iplgroup.com

Further advice on the RETENTION SYSTEM and Rivers street furniture including specific installation requirements is available from IPL group. Measurements and weights are approximate. The designs are the property of Innovative Products Ltd (IPL group) and may not be reproduced without express permission. Innovative Products reserve the right to amend specifications or to withdraw models without prior notice. © May 2008.