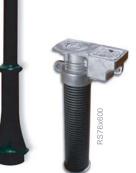

#### RETENTION SYSTEM

# THE INTELLIGENT FOUNDATION FOR POST INSTALLATION

Versatility & foresight: Specifying the use of RS sockets anticipates the expected installation demands, maintenance needs and lifecycle of the post. www.retention-system.com

RS sockets can be specified for easy maintenance and removable options.