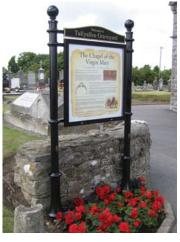

# Boyne display panel sign

BAILE STAIRIÚIL

041-9832591 | info@ipl.ie | www.iplgroup.com

Multi-purpose display case suitable for heritage sites and communicating tourist information, town or council facilities.

### features...

Strong galvanised steel post and cast aluminium construction with black polyester powder-coated finish as standard. This display panel can be specified either ground-fixed or removable with RS socket.