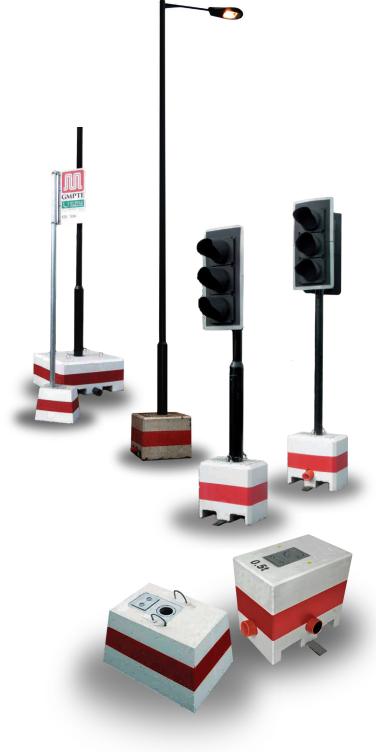

# **RS** mobile plinths

Temporary foundation solutions for signage, lighting columns and traffic signal installation during road works and seasonal events.

- Easy to transport, handle and locate on site
- Foundation blocks simply stacked when not in use
- High-strength, vandal proof, reusable design
- Various freestanding base sizes to suit post heights
- · Bolt-down option for extra ground stability and security
- Conceals electrical cabling from public
- Simplifies project, contractor & site management
- Assists maintenance and seasonal schedules
- Supports safe site work practices
- Promotes environmental policies and targets