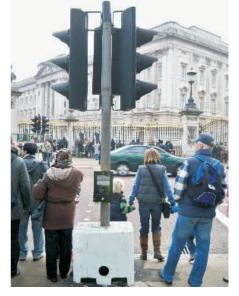

# **RS** mobile plinths

Temporary foundation solutions for signage, lighting columns and traffic signal installation during road works and seasonal events.

- Easy to transport, handle and locate on site
- Foundation blocks simply stacked when not in use
- High-strength, vandal proof, reusable design
- Various freestanding base sizes to suit post heights
- · Bolt-down option for extra ground stability and security
- Conceals electrical cabling from public
- Simplifies project, contractor & site management
- Assists maintenance and seasonal schedules
- Supports safe site work practices
- Promotes environmental policies and targets

## RETENTION SYSTEM sockets are intelligent foundation solutions for the installation and maintenance of posts.

Essential to sustainable infrastructure design, they add value through improved asset management and performance, reduced operational costs and deliver environmental, health and safety benefits.