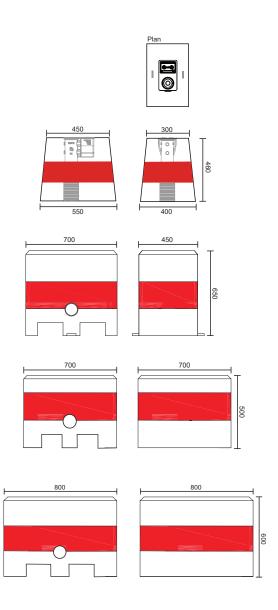

### RS mobile plinths

sizes & specification...

Cast concrete bases with integrated RS socket, cable access, lifting hooks and forklift access voids.

[pre-cast foundations for temporary post installation]

| Ref No:      | Base Size<br>(mm) | Height<br>(mm) | Weight*<br>(kg) | Post Height<br>(maximum) |
|--------------|-------------------|----------------|-----------------|--------------------------|
| RS76mp       | 450×300/400       | 460            | 400             |                          |
| RS115mp (4M) | 700×450           | 650            | 500             | 4M                       |
| RS168mp (4M) | 700×700           | 500            | 600             | 4M                       |
| RSI68mp (6M) | 800×800           | 600            | 900             | 6M                       |

\* approximate

Technical drawings for all RS sockets available from IPL group.

Drawings not to scale, illustrations, technical data, dimensions and weights are subject to alteration without notice.