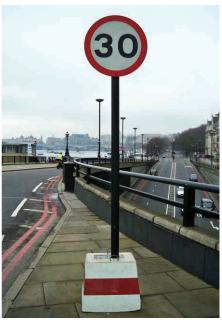

# **RS** mobile plinths

Temporary foundation solutions for signage, lighting columns and traffic signal installation during road works and seasonal events.

- Easy to transport, handle and locate on site
- Foundation blocks simply stacked when not in use
- High-strength, vandal proof, reusable design
- Various freestanding base sizes to suit post heights
- · Bolt-down option for extra ground stability and security
- Conceals electrical cabling from public
- Simplifies project, contractor & site management
- Assists maintenance and seasonal schedules
- Supports safe site work practices
- Promotes environmental policies and targets

## RETENTION SYSTEM sockets are intelligent foundation solutions for the installation and maintenance of posts.

Essential to sustainable infrastructure design, they add value through improved asset management and performance, reduced operational costs and deliver environmental, health and safety benefits.