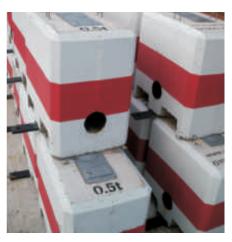

### RS mobile plinths

sizes & specification...

Cast concrete bases with integrated RS socket, cable access, lifting hooks and forklift access voids.

[pre-cast foundations for temporary post installation]

| Ref No:      | Base Size<br>(mm) | Height<br>(mm) | Weight*<br>(kg) | Post Height<br>(maximum) |
|--------------|-------------------|----------------|-----------------|--------------------------|
| RS76mp       | 450×300/400       | 460            | 400             |                          |
| RS115mp (4M) | 700×450           | 650            | 500             | 4M                       |
| RS168mp (4M) | 700×700           | 500            | 600             | 4M                       |
| RSI68mp (6M) | 800×800           | 600            | 900             | 6M                       |