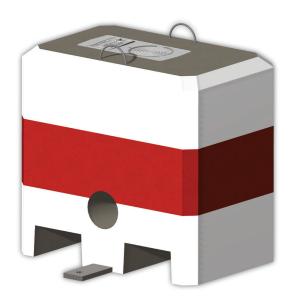

# **RS** mobile plinths

Temporary foundation solutions for signage, lighting columns and traffic signal installation during road works and seasonal events.

- Easy to transport, handle and locate on site
- Foundation blocks simply stacked when not in use
- High-strength, vandal proof, reusable design
- Various freestanding base sizes to suit post heights
- · Bolt-down option for extra ground stability and security
- Conceals electrical cabling from public
- Simplifies project, contractor & site management
- Assists maintenance and seasonal schedules
- Supports safe site work practices
- Promotes environmental policies and targets

### RS mobile plinths

sizes & specification...

Cast concrete bases with integrated RS socket, cable access, lifting hooks and forklift access voids.

[pre-cast foundations for temporary post installation]

| Ref No:      | Base Size<br>(mm) | Height<br>(mm) | Weight*<br>(kg) | Post Height<br>(maximum) |
|--------------|-------------------|----------------|-----------------|--------------------------|
| RS76mp       | 450×300/400       | 460            | 400             |                          |
| RS115mp (4M) | 700×450           | 650            | 500             | 4M                       |
| RS168mp (4M) | 700×700           | 500            | 600             | 4M                       |
| RSI68mp (6M) | 800×800           | 600            | 900             | 6M                       |