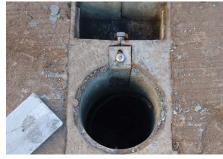

## Intelligent Solution RS QRE (Quick Release Extractor)

The RS QRE is a hand tool which has been designed to reduce the swelling at the point of impact on damaged posts and street furniture installations. This enables one person removal of all sheered or knocked down posts that have been installed in Retention System Sockets.

RS QRE (quick release extractor) allows the swift removal of a damaged pole by reducing swelling around the base