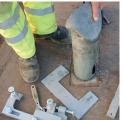

## Intelligent Solution RS QRE (Quick Release Extractor)

The RS QRE is a hand tool which has been designed to reduce the swelling at the point of impact on damaged posts and street furniture installations. This enables one person removal of all sheered or knocked down posts that have been installed in Retention System Sockets.

RS QRE (quick release extractor) allows the swift removal of a damaged pole by reducing swelling around the base