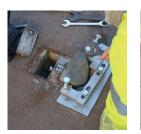

## Intelligent Solution RS QRE (Quick Release Extractor)

The RS QRE is a hand tool which has been designed to reduce the swelling at the point of impact on damaged posts and street furniture installations. This enables one person removal of all sheered or knocked down posts that have been installed in Retention System Sockets.

RS QRE (quick release extractor) allows the swift removal of a damaged pole by reducing swelling around the base