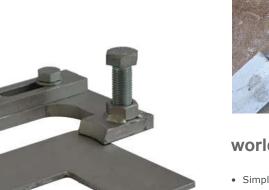

## Intelligent Solution RS QRE (Quick Release Extractor)

The RS QRE is a hand tool which has been designed to reduce the swelling at the point of impact on damaged posts and street furniture installations. This enables one person removal of all sheered or knocked down posts that have been installed in Retention System Sockets.

RS QRE (quick release extractor) allows the swift removal of a damaged pole by reducing swelling around the base

## RETENTION SYSTEM (quick release extractor for damaged poles