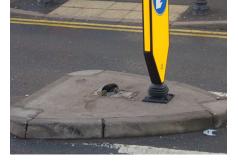

## Intelligent Solution RS QRE (Quick Release Extractor)

The RS QRE is a hand tool which has been designed to reduce the swelling at the point of impact on damaged posts and street furniture installations. This enables one person removal of all sheered or knocked down posts that have been installed in Retention System Sockets.

RS QRE (quick release extractor) allows the swift removal of a damaged pole by reducing swelling around the base