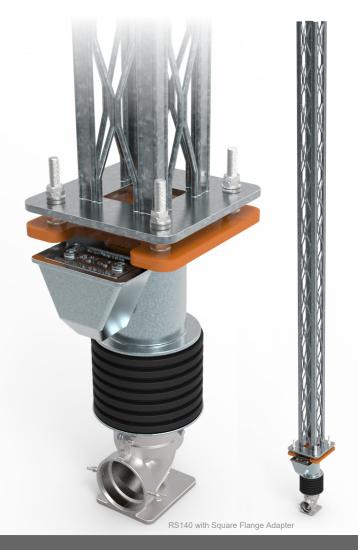

#### Intelligent Solution RS Adapters

The Retention System Socket with adapter plate or threaded insert enables all types of surface mounted street furniture or sign posts to be secured in the Retention System Socket.

Both adapter plates & threaded inserts are made to suit the specific fixing points and positions of the surface mounted furniture or sign posts. By utilising the RS Socket, the furniture can be removed and replaced in minutes, leaving no trip hazards or voids in the footway.

# RS Adapters

RS Adapters for extending the range of products that can be installed in the RS socket.