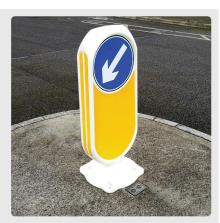

#### OFFSET ADAPTER PLATE

Available for socket sizes; RS50x50 • RS76

Typical applications;

- Flexible Bollards
- Flexible Signs

Other sizes available on request