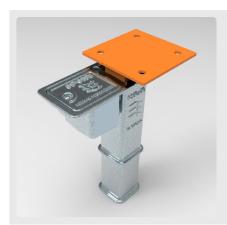

#### OFFSET ADAPTER PLATE

Available for socket sizes; RS50x50 • RS76

Typical applications;

- Flexible Bollards
- Flexible Signs

Other sizes available on request

#### CIRCULAR FLANGED ADAPTER

Available for socket sizes; RS76 • RS89 • RS115

Typical applications;

- Flexible Bollards
- Flanged Bollards
- Flexible Road Signs

Other sizes available on request