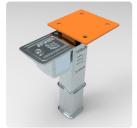

#### Intelligent Solution RS Adapters

The Retention System Socket with adapter plate or threaded insert enables all types of surface mounted street furniture or sign posts to be secured in the Retention System Socket.

#### THREADED INSERT ADAPTER

Available for socket sizes;

RS48 • RS50x50

Typical applications;

- Seats & Benches
- Litter Bins
- Picnic Benches

Other sizes available on request