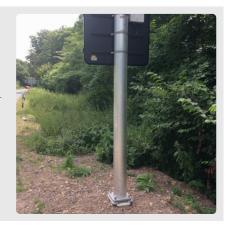

#### CIRCULAR FLANGED ADAPTER

Available for socket sizes; RS76 • RS89 • RS115

Typical applications;

- Flexible Bollards
- Flanged Bollards
- Flexible Road Signs

Other sizes available on request