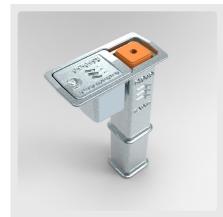

# RETENTION SYSTEM ADAPTERS adapters for surface mounted furniture and signs

Circular Flanged Adapter

Offset Flanged Adapte

Threaded Adapte

#### CIRCULAR FLANGED ADAPTER

Available for socket sizes; RS76 • RS89 • RS115

Typical applications;

- Flexible Bollards
- Flanged Bollards
- Flexible Road Signs

Other sizes available on request