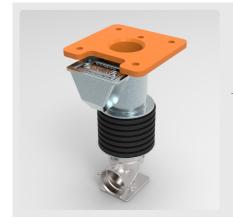

# RETENTION SYSTEM ADAPTERS adapters for surface mounted furniture and signs

Circular Flanged Adapter

Offset Flanged Adapte

Threaded Adapte

#### OFFSET ADAPTER PLATE

Available for socket sizes; RS50x50 • RS76

Typical applications;

- Flexible Bollards
- Flexible Signs

Other sizes available on request