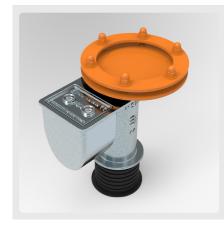

#### CIRCULAR FLANGED ADAPTER

Available for socket sizes; RS76 • RS89 • RS115

Typical applications;

- Flexible Bollards
- Flanged Bollards
- Flexible Road Signs

Other sizes available on request