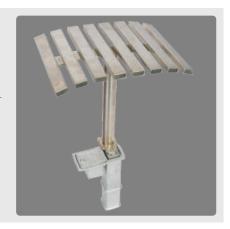

#### Intelligent Solution RS Adapters

The Retention System Socket with adapter plate or threaded insert enables all types of surface mounted street furniture or sign posts to be secured in the Retention System Socket.

Both adapter plates & threaded inserts are made to suit the specific fixing points and positions of the surface mounted furniture or sign posts. By utilising the RS Socket, the furniture can be removed and replaced in minutes, leaving no trip hazards or voids in the footway.

#### THREADED INSERT ADAPTER

Available for socket sizes;

RS48 • RS50x50

Typical applications;

- Seats & Benches
- Litter Bins
- Picnic Benches

Other sizes available on request