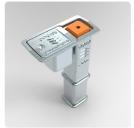

#### OFFSET ADAPTER PLATE

Available for socket sizes; RS50x50 • RS76

Typical applications;

- Flexible Bollards
- Flexible Signs

Other sizes available on request

#### CIRCULAR FLANGED ADAPTER

Available for socket sizes; RS76 • RS89 • RS115

Typical applications;

- Flexible Bollards
- Flanged Bollards
- Flexible Road Signs

Other sizes available on request