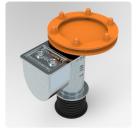

#### CIRCULAR FLANGED ADAPTER

Available for socket sizes; RS76 • RS89 • RS115

Typical applications;

- Flexible Bollards
- Flanged Bollards
- Flexible Road Signs

Other sizes available on request