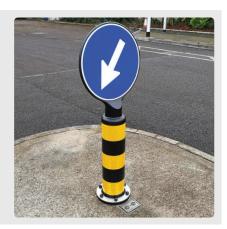

#### OFFSET ADAPTER PLATE

Available for socket sizes; RS50x50 • RS76

Typical applications;

- Flexible Bollards
- Flexible Signs

Other sizes available on request