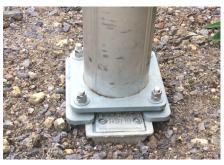

Both adapter plates & threaded inserts are made to suit the specific fixing points and positions of the surface mounted furniture or sign posts. By utilising the RS Socket, the furniture can be removed and replaced in minutes, leaving no trip hazards or voids in the footway.

## world leading design...

- Simplifies Civils installation
- · Allows civils work to be completed prior to street furniture arrival
- No trip hazards left at end of civils work
- Deeper foundations smaller footprints for larger street furniture
- 100mm bottom entry duct access option for cables
- · Electrical installation can be done at around level
- Damaged securing bolts can be easily changed
- Allows simple quick & simple removal of furniture
- · Assists maintenance and seasonal schedules