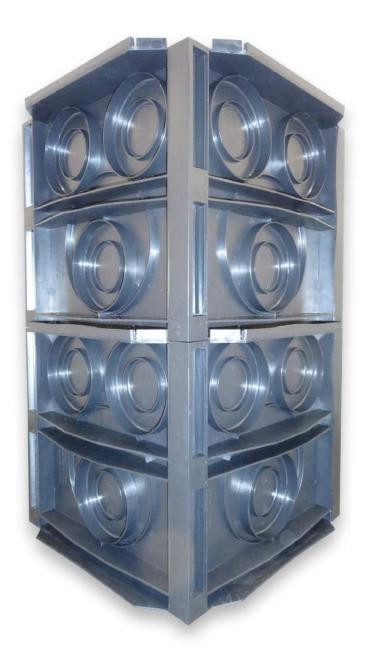

#### **OVERVIEW**

- ◆ EasyLiner is a lightweight yet rigid chamber which can be easily assembled. All components lock together, making EasyLiner a robust chamber which is suitable for a variety of uses.
- ◆This chamber system is normally concrete back filled and offers an alternative to rotationally moulded liners, over which EasyLiner has cost and technical advantages.

#### **FEATURES**

- ◆ Available in 3 sizes 300mm, 450mm & 600mm
- ◆320mm Height
- ◆ Knockouts to suit 60mm, 110mm & 180mm Pipe
- ◆ Can be drilled to suit other diameters
- ◆Lightweight but Extremely Strong
- Interlocking components
- ◆ Made from Polypropylene (PP)
- ◆ Can be supplied Fully Assembled
- ◆ Made from recycled plastic
- ◆ Fully recyclable at end of life