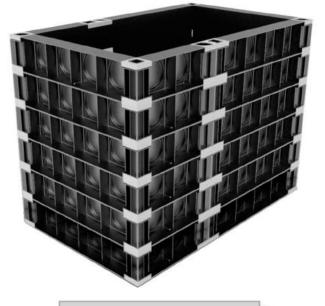

#### **OVERVIEW**

- The parts of the Atlas chamber system are manufactured from recycled polypropylene and have knock-outs for 110mm ducting.
- The system is available in various sizes and can withstand loadings from 12.5 tonnes (with larger chambers over 25 tonnes).
- Can be supplied with larger pre-drilled duct entry holes to meet site specific requirements
- B125 rating can be reinforced to D400

#### FEATURES

- Available in 5 sizes 300mm, 450mm, 600mm, 750mm & 900mm
- 75mm Wall Thickness
- Knockouts suit 110mm Pipe
- Can be drilled to suit other diameters
- Lightweight but Extremely Strong
- Interlocking components
- Made from Polypropylene (PP)
- Can be supplied Fully Assembled
- Made from recycled plastic
- Fully recyclable at end of life