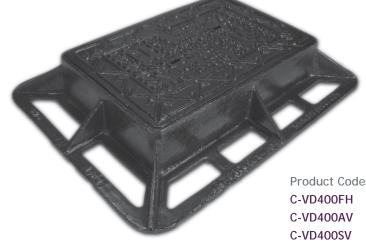

## SURFACE Cover & Frame

VENUS FH - FIRE HYDRANT SV - SLUICE VALVE AV - AIR VALVE WM - WATER METE

WM - WATER METER

Data Sheet: ISSUE 02

## **Specification**

- Ductile Iron (Spheroidal Graphite)
- EN-GJS-500-7 (Material Standard)
- EN124 Class D400 (Product Standard)
- Kitemark (BSI Certification)

## **Features**

- Double Triangular Covers
- Non-Rock Action
- Double Bolt Secured Sections
- Cover Markings on Both Sections
- Open Keyholes
- Security Chain
- Black Bitumen Coated
- Customised Badging Option
- Customised Colour Coating Option