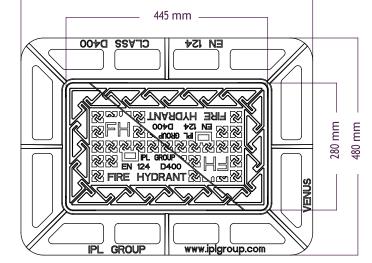

## **IPL** group

Slane Road, Drogheda, Co. Louth, Ireland. Tel: +353 41 983 2591 Fax: +353 41 983 2599 Email: info@ipl.ie Website: www.iplgroup.com

nga

| Technical Data                                                                                                                  |                       |                    |                     |                |                  |
|---------------------------------------------------------------------------------------------------------------------------------|-----------------------|--------------------|---------------------|----------------|------------------|
| EN124<br>Class                                                                                                                  | Frame Opening<br>(mm) | Frame Size<br>(mm) | Frame Depth<br>(mm) | Weight<br>(kg) | Waterway<br>Area |
| D400                                                                                                                            | 445x280               | 645x480            | 100                 | 39             | n/a              |
| Group 4: Carriageways of roads (including pedestrian streets), hard shoulders and parking areas for all types of road vehicles. |                       |                    |                     |                |                  |

645 mm

C-VD400WM