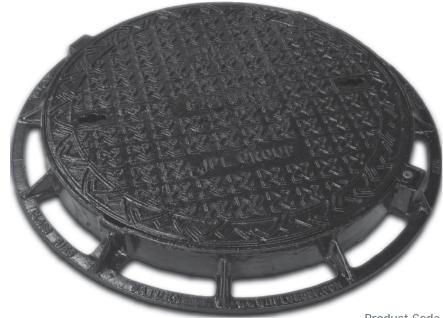

### **ROUND MANHOLE Cover & Frame**

# saturn ROUND FRAME

Data Sheet: ISSUE 02

#### Features

- Single Cover
- Non-Rock Action
- Single Seal Groove
- Dowel Setting
- Closed Keyholes
- Black Bitumen Coated
- Secure Screw Lock Option
- Customised Badging Option
- Customised Locking Option