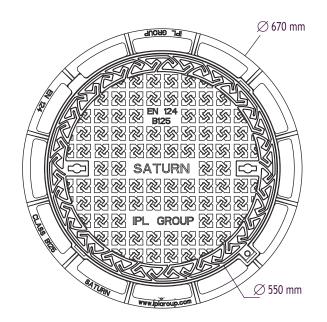

### **ROUND MANHOLE Cover & Frame**

# saturn ROUND FRAME

Data Sheet: ISSUE 02

#### Specification

- Ductile Iron (Spheroidal Graphite)
- EN-GJS-500-7 (Material Standard)
- EN124 Class B125 (Product Standard)
- Kitemark (BSI Certification)

#### Features

- Single Cover
- Non-Rock Action
- Single Seal Groove
- Dowel Setting
- Closed Keyholes
- Black Bitumen Coated
- Secure Screw Lock Option
- Customised Badging Option
- Customised Locking Option

## **IPL** group

group

Slane Road, Drogheda, Co. Louth, Ireland. Tel: +353 41 983 2591 Fax: +353 41 983 2599 Email: info@ipl.ie Website: www.iplgroup.com

| Technical Data                                                                            |                       |                    |                     |                |                  |
|-------------------------------------------------------------------------------------------|-----------------------|--------------------|---------------------|----------------|------------------|
| EN124<br>Class                                                                            | Frame Opening<br>(mm) | Frame Size<br>(mm) | Frame Depth<br>(mm) | Weight<br>(kg) | Waterway<br>Area |
| B125                                                                                      | 550                   | 670                | 60                  | 33             | n/a              |
| Group 2: Footways, pedestrian areas and comparable areas, car parks or car parking decks. |                       |                    |                     |                |                  |