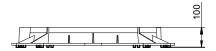

#### EN124 Frame Opening Waterway Frame Depth (mm) Frame Size Weight Class Area D400 Ø600 825x825 100 20 n/a Group 4: Carriageways of roads (including pedestrian streets), hard shoulders and parking areas for all types of road vehicles. Website: www.iplgroup.com