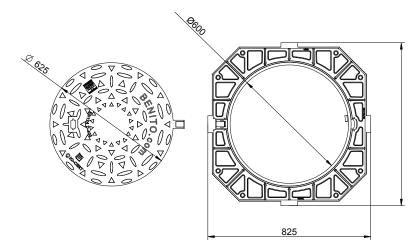

#### EN124 Frame Opening Waterway Frame Depth (mm) Frame Size Weight Class Area D400 Ø600 825x825 100 20 n/a Group 4: Carriageways of roads (including pedestrian streets), hard shoulders and parking areas for all types of road vehicles. Website: www.iplgroup.com