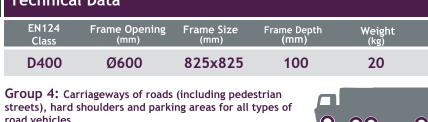

## **Technical Data**

#### EN124 Frame Opening Waterway Frame Depth (mm) Frame Size Weight Class Area D400 Ø600 825x825 100 20 n/a Group 4: Carriageways of roads (including pedestrian streets), hard shoulders and parking areas for all types of road vehicles. Website: www.iplgroup.com