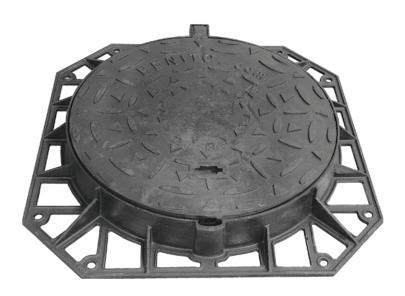

# Punto D400 Round Manhole

Data Sheet: ISSUE 01

Punto is designed to support light traffic. It is perfect for installing on roads with an ADT of 500 to 1000, particularly road carriageways (including pedestrian streets), stabilised hard shoulders and parking areas for all manner of vehicles.

### **Specification**

- Ductile Iron (Spheroidal Graphite)
- EN-GJS-500-7 (Material Standard)
- EN124 Class D400 (Product Standard)

### **Features**

- Ball and socket joint Easy opening guaranteed
- Elástic1 closure system
- 90° safety locking and maximum aperture angle of 115°
- Sound-proof joint included
- Metal non-slip surface
- Coated with non-toxic, non-flammable and non-polluting water-soluble black paint.