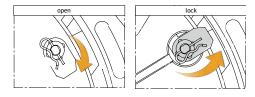

### **Features**

- Ball and socket joint Easy opening guaranteed
- Elástic1 closure system
- 90° safety locking and maximum aperture angle of 115°
- Sound-proof joint included
- Metal non-slip surface
- Coated with non-toxic, non-flammable and non-polluting water-soluble black paint.