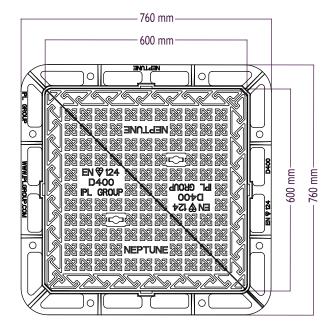

## **IPL** group

group

Slane Road, Drogheda, Co. Louth, Ireland. Tel: +353 41 983 2591 Fax: +353 41 983 2599 Email: info@ipl.ie Website: www.iplgroup.com

| Technical Data                                                                                                                  |                       |                    |                     |                |                  |
|---------------------------------------------------------------------------------------------------------------------------------|-----------------------|--------------------|---------------------|----------------|------------------|
| EN124<br>Class                                                                                                                  | Frame Opening<br>(mm) | Frame Size<br>(mm) | Frame Depth<br>(mm) | Weight<br>(kg) | Waterway<br>Area |
| D400                                                                                                                            | 600x600               | 760x760            | 100                 | 79             | n/a              |
| Group 4: Carriageways of roads (including pedestrian streets), hard shoulders and parking areas for all types of road vehicles. |                       |                    |                     |                |                  |