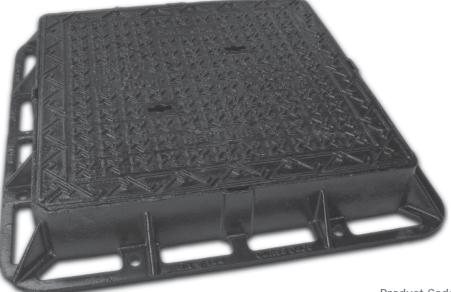

#### Features

- Double Triangular Covers
- Non-Rock Action
- Double Bolt Secured Sections
- Closed Keyholes
- Black Bitumen Coated
- Customised Badging Option

orbital

ACCESS COVERS AND GRATINGS

Product Code C-ND400SF