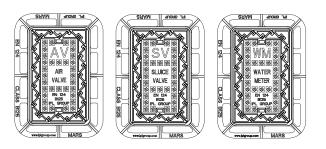

# **Mars** FH - FIRE HYDRANT SV - SLUICE VALVE AV - AIR VALVE WM - WATER METE

WM - WATER METER

Data Sheet: ISSUE 02

Product Code C-MB125FH C-NB125AV C-MB125SV C-MB125WM