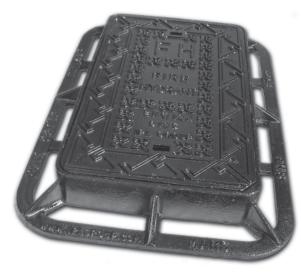

#### **Features**

- Single Cover
- Non-Rock Action
- Markings on Covers
- Open Keyholes
- Security Chain
- Black Bitumen Coated
- Customised Badging Option
- Customised Colour Coating Option

ACCESS COVERS AND GRATINGS