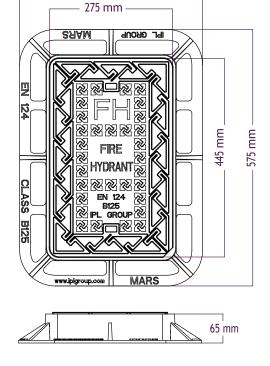

### **SURFACE Cover & Frame**

410 mm

## **Technical Data**

|                                                                                            | EN124<br>Class                                                                            | Frame Opening<br>(mm) | Frame Size<br>(mm) | Frame Depth<br>(mm) | Weight<br>(kg) | Waterway<br>Area |
|--------------------------------------------------------------------------------------------|-------------------------------------------------------------------------------------------|-----------------------|--------------------|---------------------|----------------|------------------|
|                                                                                            | B125                                                                                      | 445x275               | 575x410            | 65                  | 21             | n/a              |
| n                                                                                          | Group 2: Footways, pedestrian areas and comparable areas, car parks or car parking decks. |                       |                    |                     |                |                  |
| Further information on ORBITAL access covers and gratings is available at www.iplgroup.com |                                                                                           |                       |                    |                     |                |                  |