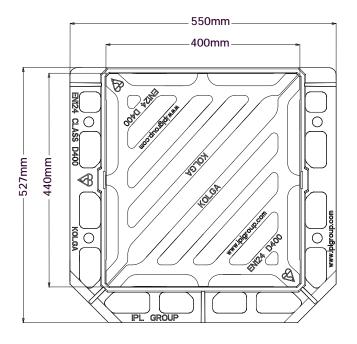

|                                                                                                                                 | EN124<br>Class | Frame Opening<br>(mm) | Frame Size<br>(mm) | Frame Depth<br>(mm) | Weight<br>(kg) | Waterway<br>Area    |  |  |  |
|---------------------------------------------------------------------------------------------------------------------------------|----------------|-----------------------|--------------------|---------------------|----------------|---------------------|--|--|--|
|                                                                                                                                 | D400           | 400x440               | 550x527            | 100                 | 41.5           | 1001cm <sup>2</sup> |  |  |  |
| Group 4: Carriageways of roads (including pedestrian streets), hard shoulders and parking areas for all types of road vehicles. |                |                       |                    |                     |                |                     |  |  |  |