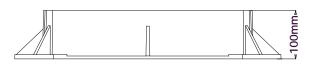

|                                                                                                                                 | EN124<br>Class | Frame Opening<br>(mm) | Frame Size<br>(mm) | Frame Depth<br>(mm) | Weight<br>(kg) | Waterway<br>Area    |  |  |  |
|---------------------------------------------------------------------------------------------------------------------------------|----------------|-----------------------|--------------------|---------------------|----------------|---------------------|--|--|--|
|                                                                                                                                 | D400           | 400x440               | 550x527            | 100                 | 41.5           | 1001cm <sup>2</sup> |  |  |  |
| Group 4: Carriageways of roads (including pedestrian streets), hard shoulders and parking areas for all types of road vehicles. |                |                       |                    |                     |                |                     |  |  |  |