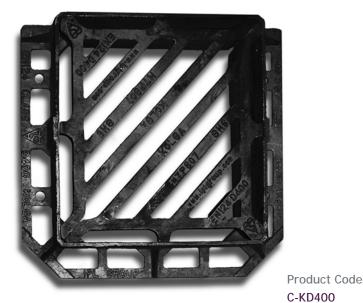

## kolga HEAVY DUTY FLAT GRATING

## **Features**

- Double Triangular Covers
- Non-Rock Action
- Flat Grating
- Double Bolt Secured Sections
- Three-Sided Frame Flange
- Flush Kerbside Finish
- Black Bitumen Coated

orbital

ACCESS COVERS AND GRATINGS