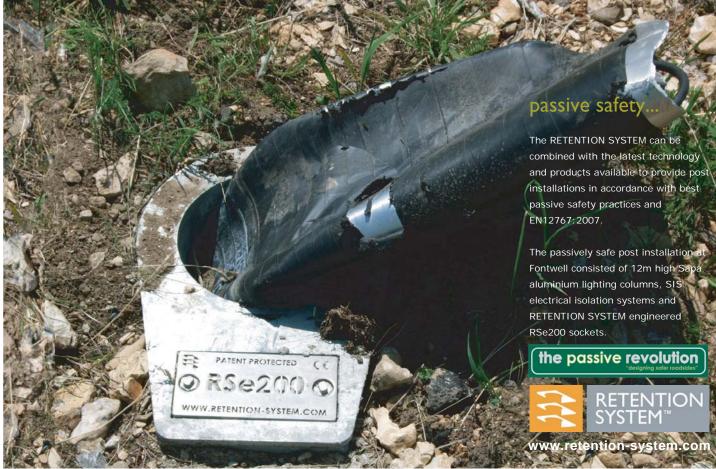

## RSe200 | Fontwell...

RSe200 sockets were used in the installation of passively safe lighting columns on the A27 roundabout at Fontwell, West Sussex in England. During the summer of 2009 one of the columns was struck and knocked down in a single vehicle collision. The accident report shows there were no serious injuries to the vehicle occupants. The RSe200 socket remained undamaged by the crash and was ready for immediate post replacement.