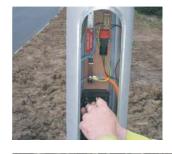

## RSe200 | Fontwell...

RSe200 sockets were used in the installation of passively safe lighting columns on the A27 roundabout at Fontwell, West Sussex in England. During the summer of 2009 one of the columns was struck and knocked down in a single vehicle collision. The accident report shows there were no serious injuries to the vehicle occupants. The RSe200 socket remained undamaged by the crash and was ready for immediate post replacement.