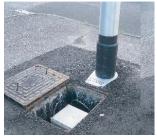

## RSe200 | Fontwell...

RSe200 sockets were used in the installation of passively safe lighting columns on the A27 roundabout at Fontwell, West Sussex in England. During the summer of 2009 one of the columns was struck and knocked down in a single vehicle collision. The accident report shows there were no serious injuries to the vehicle occupants. The RSe200 socket remained undamaged by the crash and was ready for immediate post replacement.