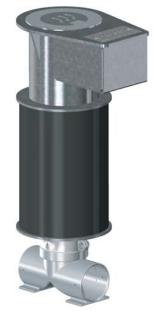

## RSe200 | Fontwell

Project: Lighting Columns, A27 roundabout, Fontwell, West Sussex, England

Product: RSe200 sockets

## RSe200 | Fontwell...

RSe200 sockets were used in the installation of passively safe lighting columns on the A27 roundabout at Fontwell, West Sussex in England. During the summer of 2009 one of the columns was struck and knocked down in a single vehicle collision. The accident report shows there were no serious injuries to the vehicle occupants. The RSe200 socket remained undamaged by the crash and was ready for immediate post replacement.