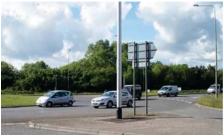

## RSe200 | Fontwell...

RSe200 sockets were used in the installation of passively safe lighting columns on the A27 roundabout at Fontwell, West Sussex in England. During the summer of 2009 one of the columns was struck and knocked down in a single vehicle collision. The accident report shows there were no serious injuries to the vehicle occupants. The RSe200 socket remained undamaged by the crash and was ready for immediate post replacement.