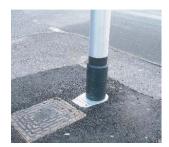

## RSe200 | Fontwell...

RSe200 sockets were used in the installation of passively safe lighting columns on the A27 roundabout at Fontwell, West Sussex in England. During the summer of 2009 one of the columns was struck and knocked down in a single vehicle collision. The accident report shows there were no serious injuries to the vehicle occupants. The RSe200 socket remained undamaged by the crash and was ready for immediate post replacement.