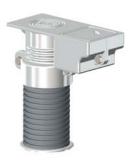

## Case Study RS76 | Wrocław

**Project:** Bollards, Wrocław, Dolnośląskie, Poland **Product:** RS76 sockets

## RS76 | Wrocław...

RS76 sockets were used with Ø76mm core traditional style bollards at the entrance to the Wrocław Puppet Theatre. Both the bollards and sockets were designed and supplied by IPL group for pedestrian safety and vehicle access control. Frequently throughout the year, authorised removal of the bollards for delivery and emergency vehicles takes place without the need for further excavation or ground works.