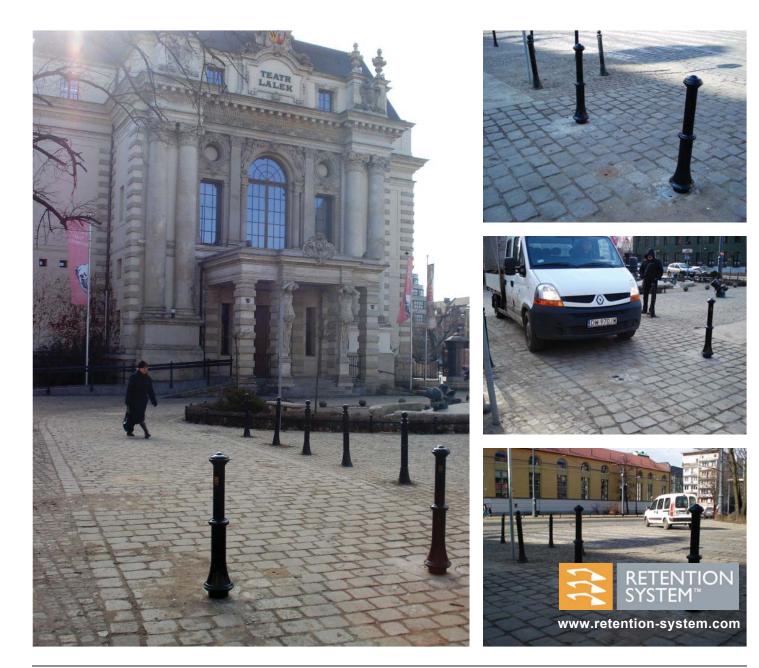

## Case Study RS76 | Wrocław

**Project:** Bollards, Wrocław, Dolnośląskie, Poland **Product:** RS76 sockets

## RS76 | Wrocław...

RS76 sockets were used with Ø76mm core traditional style bollards at the entrance to the Wrocław Puppet Theatre. Both the bollards and sockets were designed and supplied by IPL group for pedestrian safety and vehicle access control. Frequently throughout the year, authorised removal of the bollards for delivery and emergency vehicles takes place without the need for further excavation or ground works.