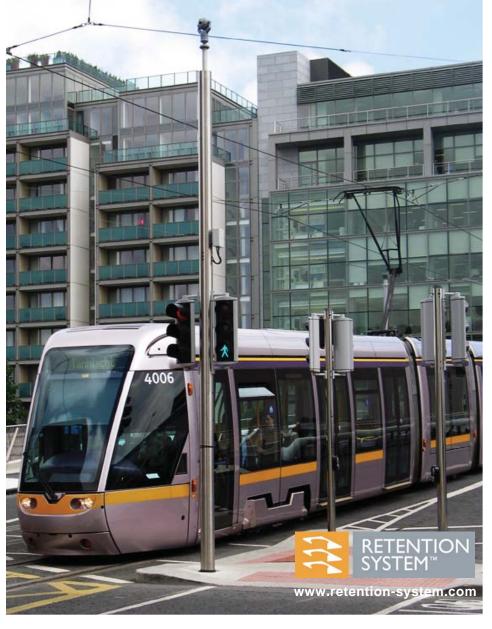

## RS140 | Mayor Street

Project: CCTV Security Camera Posts, Mayor Street, Dublin, Ireland

Product: RS140 sockets

## RS140 | Mayor Street...

The Dublin docklands development incorporating the Luas Red Line extension saw the upgrade and redesign of Mayor Street from Grand Canal Dock through Spencer Dock and onto the Point Depot. Among the RS sockets used in the development were RS140 sockets for the installation of dual purpose CCTV security camera and traffic signal posts. The use of RS sockets along this high-profile street ensures posts can be maintained and damaged posts replaced easily and quickly without any further excavation.