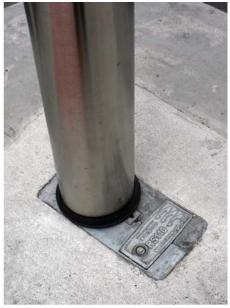

## RS140 | Mayor Street...

The Dublin docklands development incorporating the Luas Red Line extension saw the upgrade and redesign of Mayor Street from Grand Canal Dock through Spencer Dock and onto the Point Depot. Among the RS sockets used in the development were RS140 sockets for the installation of dual purpose CCTV security camera and traffic signal posts. The use of RS sockets along this high-profile street ensures posts can be maintained and damaged posts replaced easily and quickly without any further excavation.