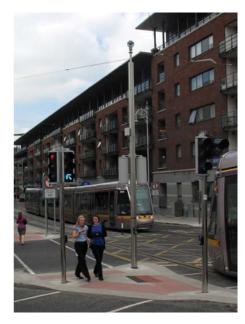

## RS140 | Mayor Street

Project: CCTV Security Camera Posts, Mayor Street, Dublin, Ireland

Product: RS140 sockets

## RS140 | Mayor Street...

The Dublin docklands development incorporating the Luas Red Line extension saw the upgrade and redesign of Mayor Street from Grand Canal Dock through Spencer Dock and onto the Point Depot. Among the RS sockets used in the development were RS140 sockets for the installation of dual purpose CCTV security camera and traffic signal posts. The use of RS sockets along this high-profile street ensures posts can be maintained and damaged posts replaced easily and quickly without any further excavation.