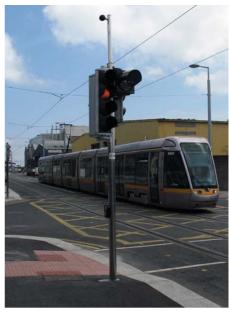

## **RS115 | Mayor Street**

Project: Traffic Signal Posts, Mayor Street, Dublin, Ireland

Product: RSI15df sockets / RS drop kerb wedges

## RS115 | Mayor Street...

A range of RS sockets were used in the Dublin docklands development of Mayor Street including RS115 sockets for the installation of traffic signals featuring polished stainless steel posts set in high-quality granite cobble paving. In addition, RS drop kerb wedges were utilised in conjunction with the RS115 sockets at many of the gradient locations to ensure vertical post installation and a flush ground level finish.