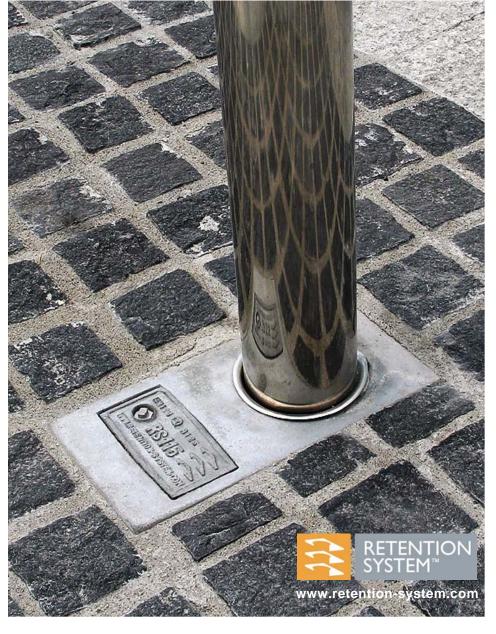

## RS115 | Mayor Street...

A range of RS sockets were used in the Dublin docklands development of Mayor Street including RS115 sockets for the installation of traffic signals featuring polished stainless steel posts set in high-quality granite cobble paving. In addition, RS drop kerb wedges were utilised in conjunction with the RS115 sockets at many of the gradient locations to ensure vertical post installation and a flush ground level finish.