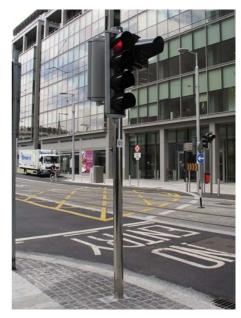

## **RS115 | Mayor Street**

Project: Traffic Signal Posts, Mayor Street, Dublin, Ireland

Product: RSI15df sockets / RS drop kerb wedges

## RS115 | Mayor Street...

A range of RS sockets were used in the Dublin docklands development of Mayor Street including RS115 sockets for the installation of traffic signals featuring polished stainless steel posts set in high-quality granite cobble paving. In addition, RS drop kerb wedges were utilised in conjunction with the RS115 sockets at many of the gradient locations to ensure vertical post installation and a flush ground level finish.