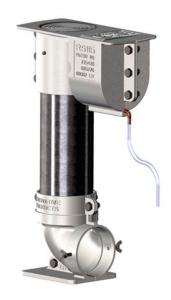

## **RS115 | Mayor Street**

Project: Traffic Signal Posts, Mayor Street, Dublin, Ireland

Product: RSI15df sockets / RS drop kerb wedges

## RS115 | Mayor Street...

A range of RS sockets were used in the Dublin docklands development of Mayor Street including RS115 sockets for the installation of traffic signals featuring polished stainless steel posts set in high-quality granite cobble paving. In addition, RS drop kerb wedges were utilised in conjunction with the RS115 sockets at many of the gradient locations to ensure vertical post installation and a flush ground level finish.