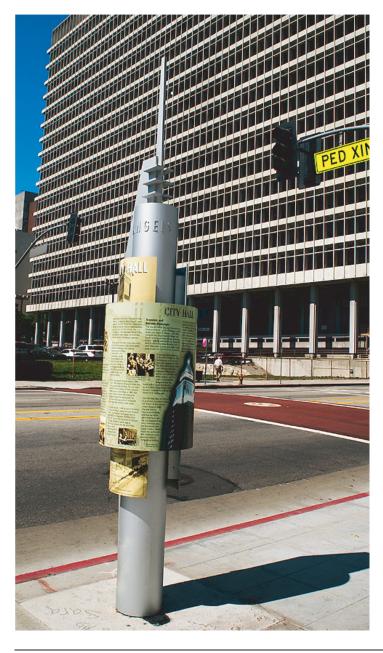

## RS115 | Los Angeles...

In 2003 Los Angeles commissioned information signs for places of historic and cultural interest, including City Hall and Union Station. The information signs were installed throughout LA in RS115 sockets for future easy removal and maintenance. At the time of installation using RS115 sockets allowed the designer and contractor to complete all foundation ground works prior to installing the signs in location.