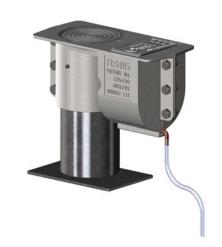

## RS115 | Los Angeles

Project: Information Signs, Los Angeles, California, USA

Product: RSII5 sockets

## RS115 | Los Angeles...

In 2003 Los Angeles commissioned information signs for places of historic and cultural interest, including City Hall and Union Station. The information signs were installed throughout LA in RS115 sockets for future easy removal and maintenance. At the time of installation using RS115 sockets allowed the designer and contractor to complete all foundation ground works prior to installing the signs in location.