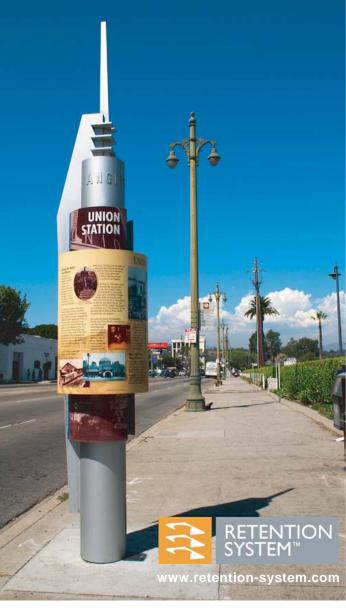

## RS115 | Los Angeles...

In 2003 Los Angeles commissioned information signs for places of historic and cultural interest, including City Hall and Union Station. The information signs were installed throughout LA in RS115 sockets for future easy removal and maintenance. At the time of installation using RS115 sockets allowed the designer and contractor to complete all foundation ground works prior to installing the signs in location.