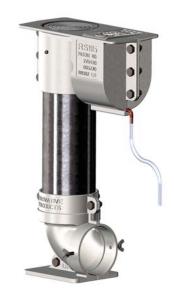

## RS115 | Charlestown

Project: Traffic Signal Posts, Charlestown, Dublin, Ireland

Product: RS115df sockets

## RS115 | Charlestown...

All major junctions serving the Charlestown shopping centre off the M50 motorway in north Dublin use RS115 sockets for the installation and maintenance of traffic signals. A significant feature in the planning and continued development of this busy commercial and residential area is ease of access and a congestion free road network. IPL group's RETENTION SYSTEM™ delivers practical, efficient and sustainable infrastructure design. RS socket foundations bring improved road network management and low-cost maintenance where damaged posts are quickly replaced without excavation ensuring minimum traffic disruption.