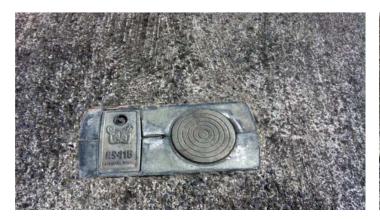

## RS115 | Charlestown

Project: Traffic Signal Posts, Charlestown, Dublin, Ireland

Product: RS115df sockets

## RS115 | Charlestown...

All major junctions serving the Charlestown shopping centre off the M50 motorway in north Dublin use RS115 sockets for the installation and maintenance of traffic signals. A significant feature in the planning and continued development of this busy commercial and residential area is ease of access and a congestion free road network. IPL group's RETENTION SYSTEM™ delivers practical, efficient and sustainable infrastructure design. RS socket foundations bring improved road network management and low-cost maintenance where damaged posts are quickly replaced without excavation ensuring minimum traffic disruption.