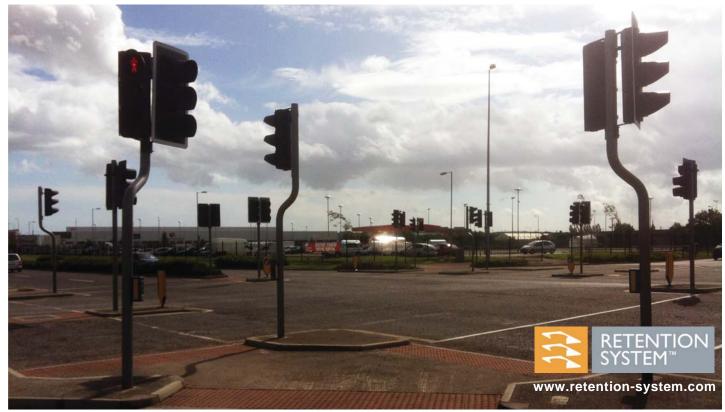

## RS115 | Charlestown

Project: Traffic Signal Posts, Charlestown, Dublin, Ireland

Product: RS115df sockets

## RS115 | Charlestown...

All major junctions serving the Charlestown shopping centre off the M50 motorway in north Dublin use RS115 sockets for the installation and maintenance of traffic signals. A significant feature in the planning and continued development of this busy commercial and residential area is ease of access and a congestion free road network. IPL group's RETENTION SYSTEM™ delivers practical, efficient and sustainable infrastructure design. RS socket foundations bring improved road network management and low-cost maintenance where damaged posts are quickly replaced without excavation ensuring minimum traffic disruption.