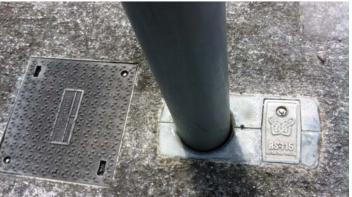

## RS115 | Charlestown

Project: Traffic Signal Posts, Charlestown, Dublin, Ireland

Product: RS115df sockets

## RS115 | Charlestown...

All major junctions serving the Charlestown shopping centre off the M50 motorway in north Dublin use RS115 sockets for the installation and maintenance of traffic signals. A significant feature in the planning and continued development of this busy commercial and residential area is ease of access and a congestion free road network. IPL group's RETENTION SYSTEM™ delivers practical, efficient and sustainable infrastructure design. RS socket foundations bring improved road network management and low-cost maintenance where damaged posts are quickly replaced without excavation ensuring minimum traffic disruption.